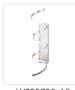

## SPECIFICATION DETAILS

| Fixture Dimensions   | W36" x H7" x E8-1/2"                                       |
|----------------------|------------------------------------------------------------|
| Light Source         | LED with DC Driver                                         |
| Wattage              | 47W                                                        |
| Total Lumens         | 3740lm                                                     |
| Delivered Lumens     | AN-2235lm; AS-2430lm; BK-1614lm;                           |
| Voltage              | 120V                                                       |
| Color Temperature    | 3000K                                                      |
| CRI (Ra)             | 90CRI                                                      |
| Optional Color Temps | 2700K - 5000K Available, Minimum Order Quantities<br>Apply |
| LED Rated Life       | 50,000 hours                                               |
| Dimming              | 100% - 10%, TRIAC or ELV Dimmer (Not Included)             |
| Diffuser Details     | White Silicone Diffuser                                    |
| Location             | Dry                                                        |
| Mounting Style       | All Orientation; Ceiling and Wall;                         |
| CEC Title 24 JA8     | Yes, JA8-2022                                              |
| Canopy Dimensions    | W5-1/2" x H21-1/2" x E1-3/8"                               |
| Paint Finish         | BK01                                                       |