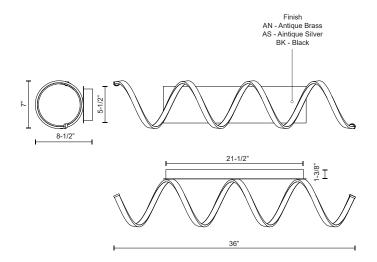

## SPECIFICATION DETAILS

| Fixture Dimensions   | W36" x H7" x E8-1/2"                                       |
|----------------------|------------------------------------------------------------|
| Light Source         | LED with DC Driver                                         |
| Wattage              | 47W                                                        |
| Total Lumens         | 3740lm                                                     |
| Delivered Lumens     | AN-2235lm; AS-2430lm; BK-1614lm;                           |
| Voltage              | 120V                                                       |
| Color Temperature    | 3000K                                                      |
| CRI (Ra)             | 90CRI                                                      |
| Optional Color Temps | 2700K - 5000K Available, Minimum Order Quantities<br>Apply |
| LED Rated Life       | 50,000 hours                                               |
| Dimming              | 100% - 10%, TRIAC or ELV Dimmer (Not Included)             |
| Diffuser Details     | White Silicone Diffuser                                    |
| Location             | Dry                                                        |
| Mounting Style       | All Orientation; Ceiling and Wall;                         |
| CEC Title 24 JA8     | Yes, JA8-2022                                              |
| Canopy Dimensions    | W5-1/2" x H21-1/2" x E1-3/8"                               |
| Paint Finish         | BK01                                                       |