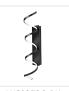

### WALL

WS93736-AN Antique Brass

WS93736-AS Antique Silver

WS93736-BK Black

#### **DESCRIPTION**

A looping radiant line casts light across space in a continuous helical path. The Synergy series is characterized by the rolled rectangular extrusion, which emits soft light through the silicon opal lens. Configured in both linear and ring arrangements, the arcing aluminum allows the curated finishes to be visible at every angle.