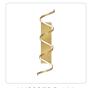

### WALL

WS93736-AN Antique Brass

WS93736-AS Antique Silver

WS93736-BK Black

#### **DESCRIPTION**

A looping radiant line casts light across space in a continuous helical path. The Synergy series is characterized by the rolled rectangular extrusion, which emits soft light through the silicon opal lens. Configured in both linear and ring arrangements, the arcing aluminum allows the curated finishes to be visible at every angle.