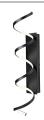

### WALL

WS93736-AN Antique Brass

WS93736-AS Antique Silver

WS93736-BK Black

#### **DESCRIPTION**

A looping radiant line casts light across space in a continuous helical path. The Synergy series is characterized by the rolled rectangular extrusion, which emits soft light through the silicon opal lens. Configured in both linear and ring arrangements, the arcing aluminum allows the curated finishes to be visible at every angle.