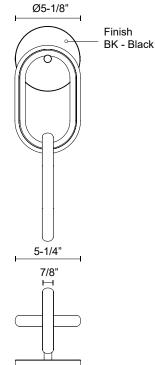

## SPECIFICATION DETAILS

| Fixture Dimensions     | W5-1/4" x H17" x E6-7/8"                                   |
|------------------------|------------------------------------------------------------|
| Light Source           | LED with DC Driver                                         |
| Wattage                | 20W                                                        |
| Total Lumens           | 1600lm                                                     |
| Delivered Lumens       | 1161lm                                                     |
| Voltage                | 120V                                                       |
| Color Temperature      | 3000K                                                      |
| CRI (Ra)               | 90CRI                                                      |
| Optional Color Temps   | 2700K - 5000K Available, Minimum Order Quantities<br>Apply |
| LED Rated Life         | 50,000 hours                                               |
| Dimming                | 100% - 10%, TRIAC or ELV Dimmer (Not Included)             |
| Diffuser Details       | White Silicone                                             |
| Location               | Dry                                                        |
| Illumination Direction | Up/Down                                                    |
| Mounting Style         | Down Only                                                  |
| CEC Title 24 JA8       | Yes, JA8-2022                                              |
| Canopy Dimensions      | D5-1/8" x E1-1/4"                                          |
| Paint Finish           | BK02                                                       |