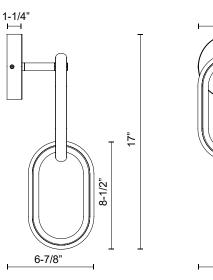

## SPECIFICATION DETAILS

| Fixture Dimensions     | W5-1/4" x H17" x E6-7/8"                                   |
|------------------------|------------------------------------------------------------|
| Light Source           | LED with DC Driver                                         |
| Wattage                | 20W                                                        |
| Total Lumens           | 1600lm                                                     |
| Delivered Lumens       | 1161lm                                                     |
| Voltage                | 120V                                                       |
| Color Temperature      | 3000K                                                      |
| CRI (Ra)               | 90CRI                                                      |
| Optional Color Temps   | 2700K - 5000K Available, Minimum Order Quantities<br>Apply |
| LED Rated Life         | 50,000 hours                                               |
| Dimming                | 100% - 10%, TRIAC or ELV Dimmer (Not Included)             |
| Diffuser Details       | White Silicone                                             |
| Location               | Dry                                                        |
| Illumination Direction | Up/Down                                                    |
| Mounting Style         | Down Only                                                  |
| CEC Title 24 JA8       | Yes, JA8-2022                                              |
| Canopy Dimensions      | D5-1/8" x E1-1/4"                                          |
| Paint Finish           | BK02                                                       |