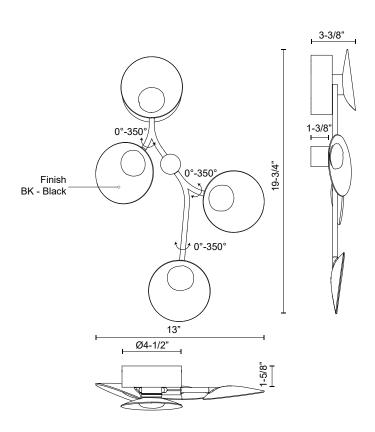

## SPECIFICATION DETAILS

| Fixture Dimensions   | W13" x H19-3/4" x E3-3/8"                                  |
|----------------------|------------------------------------------------------------|
| Light Source         | LED with DC Driver                                         |
| Wattage              | 21W                                                        |
| Total Lumens         | 1700lm                                                     |
| Delivered Lumens     | 948lm                                                      |
| Voltage              | 120V                                                       |
| Color Temperature    | 3000K                                                      |
| CRI (Ra)             | 90CRI                                                      |
| Optional Color Temps | 2700K - 5000K Available, Minimum Order Quantities<br>Apply |
| LED Rated Life       | 50,000 hours                                               |
| Dimming              | 100% - 10%, TRIAC or ELV Dimmer (Not Included)             |
| Diffuser Details     | Frosted acrylic diffuser                                   |
| Shade Details        | Cast Aluminum Shade                                        |
| ADA Compliant        | Yes                                                        |
| Location             | Dry                                                        |
| Mounting Style       | All Orientation; Wall;                                     |
| CEC Title 24 JA8     | Yes, JA8-2022                                              |
| Canopy Dimensions    | D4-1/2" x E1-5/8"                                          |
| Paint Finish         | ВК02                                                       |
| Finish Option(s)     | Black                                                      |