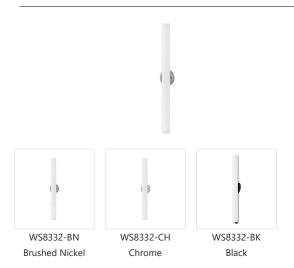

## DESCRIPTION

Single LED wall sconce with cylinder shaped white opal glass. Metal details in brushed nickel or chrome finish, and is equipped with our powerful 120V AC LED technology.

CANADA: 19054 28TH AVENUE - SURREY, BC V3Z 6M3 USA: 3035 E. LONE MOUNTAIN ROAD - LAS VEGAS, NV 89081

## **SPECIFICATION DETAILS**

| Fixture Dimensions       | W2" x H32" x E2-3/4"                                       |
|--------------------------|------------------------------------------------------------|
| Light Source             | AC LED Module                                              |
| Wattage                  | 41W                                                        |
| Total Lumens             | 3200lm                                                     |
| Delivered Lumens         | CH-2404lm                                                  |
| Voltage                  | 120V                                                       |
| <b>Color Temperature</b> | 3000K                                                      |
| CRI (Ra)                 | 90CRI                                                      |
| Optional Color Temps     | 2700K - 5000K Available, Minimum Order Quantities<br>Apply |
| LED Rated Life           | 50,000 hours                                               |
| Dimming                  | 100% - 10%, ELV Dimmer (Not Included)                      |
| Glass Details            | Opal Glass                                                 |
| ADA Compliant            | Yes                                                        |
| Location                 | Dry                                                        |
| Mounting Style           | All Orientation; Wall;                                     |
| CEC Title 24 JA8         | Yes, JA8-2022                                              |
| <b>Canopy Dimensions</b> | D4-3/4" x E3/8"                                            |
| Paint Finish             | BK01; BN01; CH01;                                          |