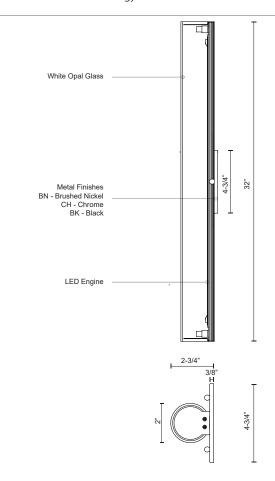

## **SPECIFICATION DETAILS**

| Fixture Dimensions       | W2" x H32" x E2-3/4"                                       |
|--------------------------|------------------------------------------------------------|
| Light Source             | AC LED Module                                              |
| Wattage                  | 41W                                                        |
| Total Lumens             | 3200lm                                                     |
| Delivered Lumens         | CH-2404lm                                                  |
| Voltage                  | 120V                                                       |
| <b>Color Temperature</b> | 3000K                                                      |
| CRI (Ra)                 | 90CRI                                                      |
| Optional Color Temps     | 2700K - 5000K Available, Minimum Order Quantities<br>Apply |
| LED Rated Life           | 50,000 hours                                               |
| Dimming                  | 100% - 10%, ELV Dimmer (Not Included)                      |
| Glass Details            | Opal Glass                                                 |
| ADA Compliant            | Yes                                                        |
| Location                 | Dry                                                        |
| Mounting Style           | All Orientation; Wall;                                     |
| CEC Title 24 JA8         | Yes, JA8-2022                                              |
| <b>Canopy Dimensions</b> | D4-3/4" x E3/8"                                            |
| Paint Finish             | BK01; BN01; CH01;                                          |

## DESCRIPTION

Single LED wall sconce with cylinder shaped white opal glass. Metal details in brushed nickel or chrome finish, and is equipped with our powerful 120V AC LED technology.

CANADA: 19054 28TH AVENUE - SURREY, BC V3Z 6M3 USA: 3035 E. LONE MOUNTAIN ROAD - LAS VEGAS, NV 89081