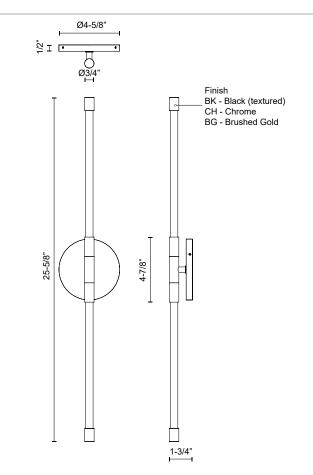

## SPECIFICATION DETAILS

| Fixture Dimensions   | W3/4" x H25-5/8" x E1-3/4"                                 |
|----------------------|------------------------------------------------------------|
| Light Source         | LED with DC Driver                                         |
| Wattage              | 9W                                                         |
| Total Lumens         | 1155lm                                                     |
| Delivered Lumens     | 940lm*                                                     |
| Voltage              | 120V                                                       |
| Color Temperature    | 2700К                                                      |
| CRI (Ra)             | 90CRI                                                      |
| Optional Color Temps | 2700K - 5000K Available, Minimum Order Quantities<br>Apply |
| LED Rated Life       | 50,000 hours                                               |
| Dimming              | 100% - 10%, TRIAC or ELV Dimmer (Not Included)             |
| Glass Details        | Clear Glass                                                |
| ADA Compliant        | Yes                                                        |
| Location             | Dry                                                        |
| Mounting Style       | All Orientation; Wall;                                     |
| Canopy Dimensions    | D4-5/8" x E1/2"                                            |
| Paint Finish         | BG01; BK02; CH01;                                          |