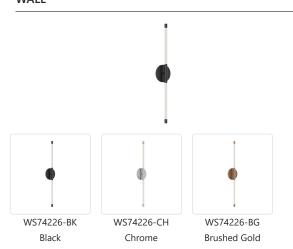

## SPECIFICATION DETAILS

| Fixture Dimensions   | W3/4" x H25-5/8" x E1-3/4"                                 |
|----------------------|------------------------------------------------------------|
| Light Source         | LED with DC Driver                                         |
| Wattage              | 9W                                                         |
| Total Lumens         | 1155lm                                                     |
| Delivered Lumens     | 940lm*                                                     |
| Voltage              | 120V                                                       |
| Color Temperature    | 2700К                                                      |
| CRI (Ra)             | 90CRI                                                      |
| Optional Color Temps | 2700K - 5000K Available, Minimum Order Quantities<br>Apply |
| LED Rated Life       | 50,000 hours                                               |
| Dimming              | 100% - 10%, TRIAC or ELV Dimmer (Not Included)             |
| Glass Details        | Clear Glass                                                |
| ADA Compliant        | Yes                                                        |
| Location             | Dry                                                        |
| Mounting Style       | All Orientation; Wall;                                     |
| Canopy Dimensions    | D4-5/8" x E1/2"                                            |
| Paint Finish         | BG01; BK02; CH01;                                          |

## DESCRIPTION

The Motif Collection is inspired by the multitude of configurations in which it can create. Each fixture is comprised of thin lines of light in a refractive cylinder, creating both clean lines and modern elegance. This collection features the latest in modern LED filament technology, creating a warm glow of light throughout each fixture that is both vintage and modern at once.