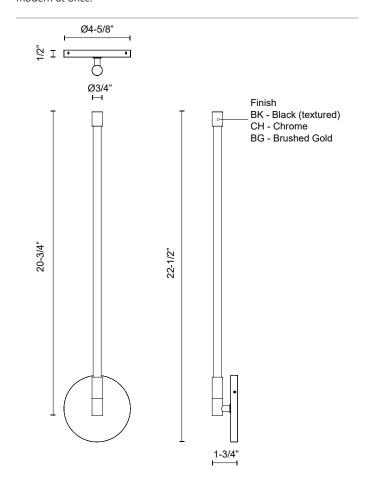

#### **SPECIFICATION DETAILS**

| <b>Fixture Dimensions</b> | W3/4" x H22-1/2" x E1-3/4"                                 |
|---------------------------|------------------------------------------------------------|
| Light Source              | LED with DC Driver                                         |
| Wattage                   | 8W                                                         |
| Total Lumens              | 840lm                                                      |
| Delivered Lumens          | 705lm                                                      |
| Voltage                   | 120V                                                       |
| Color Temperature         | 2700К                                                      |
| CRI (Ra)                  | 90CRI                                                      |
| Optional Color Temps      | 2700K - 5000K Available, Minimum Order Quantities<br>Apply |
| LED Rated Life            | 50,000 hours                                               |
| Dimming                   | 100% - 10%, TRIAC or ELV Dimmer (Not Included)             |
| Glass Details             | Clear Glass                                                |
| ADA Compliant             | Yes                                                        |
|                           |                                                            |
| Location                  | Dry                                                        |
| Location  Mounting Style  | Dry All Orientation; Wall;                                 |
|                           | ,                                                          |
| Mounting Style            | All Orientation; Wall;                                     |