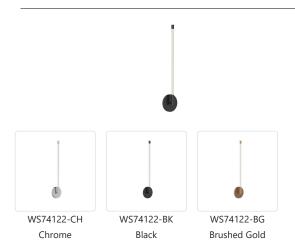

### WALL

### DESCRIPTION

The Motif Collection is inspired by the multitude of configurations in which it can create. Each fixture is comprised of thin lines of light in a refractive cylinder, creating both clean lines and modern elegance. This collection features the latest in modern LED filament technology, creating a warm glow of light throughout each fixture that is both vintage and modern at once.