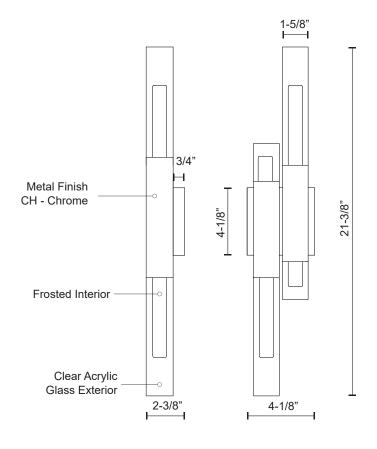

## **SPECIFICATION DETAILS**

\* For custom options, consult factory for details.

| Fixture Dimensions   | W4-1/8" x H21-3/8" x E2-3/8"                               |
|----------------------|------------------------------------------------------------|
| Light Source         | AC LED Module                                              |
| Wattage              | 20W                                                        |
| Total Lumens         | 1600lm                                                     |
| Delivered Lumens     | CH-660lm                                                   |
| Voltage              | 120V                                                       |
| Color Temperature    | 3000K                                                      |
| CRI (Ra)             | 90CRI                                                      |
| Optional Color Temps | 2700K - 5000K Available, Minimum Order Quantities<br>Apply |
| LED Rated Life       | 50,000 hours                                               |
| Dimming              | 100% - 10%, ELV Dimmer (Not Included)                      |
| Diffuser Details     | Acrylic with Frosted Interior                              |
| ADA Compliant        | Yes                                                        |
| Compliance           | ADA                                                        |
| Location             | Dry                                                        |
| Warranty             | 5 Years                                                    |
| Mounting Style       | All Orientation; Wall;                                     |
| Canopy Dimensions    | W4-1/8" x H4-1/8" x E3/4"                                  |
| Finish Option(s)     | Chrome                                                     |