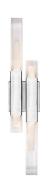

## DESCRIPTION

Martello uses man-made and natural elements to exude a dramatic vibe; 2 polished chrome bars capped with quartz-like acrylic ends, sit parallel affixed to a chrome square. The chrome square is the mounting point for this wall sconce. Clean angles and edges are highlighted by the light emitted from each end of the silver bars.