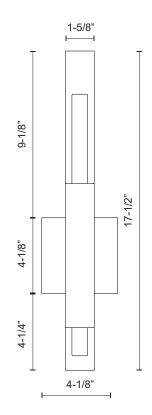

## **SPECIFICATION DETAILS**

\* For custom options, consult factory for details.

| Fixture Dimensions   | W1-5/8" x H17-1/2" x E2-3/8"                               |
|----------------------|------------------------------------------------------------|
| Light Source         | AC LED Module                                              |
| Wattage              | 10W                                                        |
| Total Lumens         | 800lm                                                      |
| Delivered Lumens     | CH-358lm                                                   |
| Voltage              | 120V                                                       |
| Color Temperature    | 3000K                                                      |
| CRI (Ra)             | 90CRI                                                      |
| Optional Color Temps | 2700K - 5000K Available, Minimum Order Quantities<br>Apply |
| LED Rated Life       | 50,000 hours                                               |
| Dimming              | 100% - 10%, ELV Dimmer (Not Included)                      |
| Diffuser Details     | Acrylic with Frosted Interior                              |
| ADA Compliant        | Yes                                                        |
| Compliance           | ADA                                                        |
| Location             | Dry                                                        |
| Warranty             | 5 Years                                                    |
| Mounting Style       | All Orientation; Wall;                                     |
| Canopy Dimensions    | W4-1/8" x H4-1/8" x E3/4"                                  |
| Finish Option(s)     | Chrome                                                     |