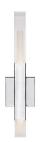

## **DESCRIPTION**

Martello uses man-made and natural elements to exude a dramatic vibe; A polished chrome bar capped with quartz-like acrylic ends, sit parallel affixed to a chrome square. The chrome square is the mounting point for this wall sconce. Clean angles and edges are highlighted by the light emitted from each end of the silver bars.