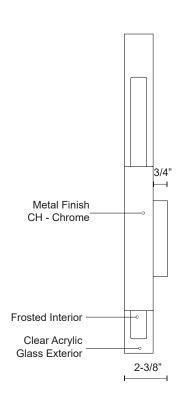

## **SPECIFICATION DETAILS**

\* For custom options, consult factory for details.

| Fixture Dimensions   | W1-5/8" x H17-1/2" x E2-3/8"                               |
|----------------------|------------------------------------------------------------|
| Light Source         | AC LED Module                                              |
| Wattage              | 10W                                                        |
| Total Lumens         | 800lm                                                      |
| Delivered Lumens     | CH-358lm                                                   |
| Voltage              | 120V                                                       |
| Color Temperature    | 3000K                                                      |
| CRI (Ra)             | 90CRI                                                      |
| Optional Color Temps | 2700K - 5000K Available, Minimum Order Quantities<br>Apply |
| LED Rated Life       | 50,000 hours                                               |
| Dimming              | 100% - 10%, ELV Dimmer (Not Included)                      |
| Diffuser Details     | Acrylic with Frosted Interior                              |
| ADA Compliant        | Yes                                                        |
| Compliance           | ADA                                                        |
| Location             | Dry                                                        |
| Warranty             | 5 Years                                                    |
| Mounting Style       | All Orientation; Wall;                                     |
| Canopy Dimensions    | W4-1/8" x H4-1/8" x E3/4"                                  |
| Finish Option(s)     | Chrome                                                     |