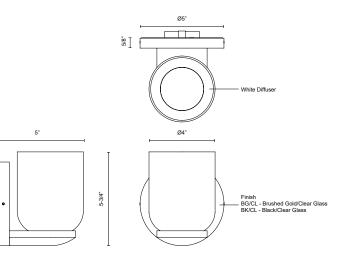

## SPECIFICATION DETAILS

| Fixture Dimensions     | W4" x H5-3/4" x E5"                                        |
|------------------------|------------------------------------------------------------|
| Light Source           | DC LED WITH DRIVER                                         |
| Wattage                | 11W                                                        |
| Total Lumens           | 935lm                                                      |
| Delivered Lumens       | 710lm*                                                     |
| Voltage                | 120V                                                       |
| Color Temperature      | 3000К                                                      |
| CRI (Ra)               | 90CRI                                                      |
| Optional Color Temps   | 2700K - 5000K Available, Minimum Order Quantities<br>Apply |
| LED Rated Life         | 50,000 hours                                               |
| Dimming                | 100% - 10%, TRIAC or ELV Dimmer (Not Included)             |
| Diffuser Details       | White Diffuser (interior)                                  |
| Glass Details          | Clear Glass (exterior)                                     |
| Location               | Damp                                                       |
| Illumination Direction | Up or Down                                                 |
| Mounting Style         | Up or Down                                                 |
| CEC Title 24 JA8       | Yes, JA8-2022                                              |
| Canopy Dimensions      | D5" x H5/8"                                                |
| Paint Finish           | BG02; BK02;                                                |
|                        |                                                            |