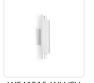

WS41216-WH/SV White/Silver WS41216-BK/GL Black/Gold Leaf

DESCRIPTION

Inspired by Art Deco extravagance the Dela lights combine metallic gilded interior surfaces with a matte powder-coated exterior. The fine textures are highlighted with light directed upward and downward while framing the fixture in a perimeter of illuminance. The LED wall sconce reflects a successful interplay of finishes and corresponding offset cylindrical forms.