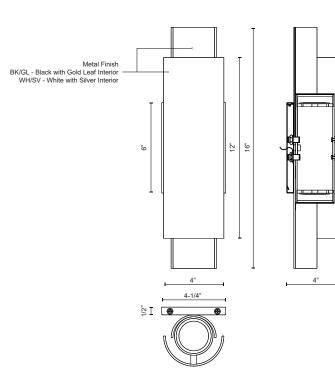

## SPECIFICATION DETAILS

| Fixture Dimensions     | W4-1/4" x H16" x E4"                                       |
|------------------------|------------------------------------------------------------|
| Light Source           | AC LED Module                                              |
| Wattage                | 18W                                                        |
| Total Lumens           | 1200lm                                                     |
| Delivered Lumens       | BK-370lm; WH-481lm;                                        |
| Voltage                | 120V                                                       |
| Color Temperature      | 3000K                                                      |
| CRI (Ra)               | 90CRI                                                      |
| Optional Color Temps   | 2700K - 5000K Available, Minimum Order Quantities<br>Apply |
| LED Rated Life         | 50,000 hours                                               |
| Dimming                | 100% - 10%, ELV Dimmer (Not Included)                      |
| Diffuser Details       | Acrylic diffuser                                           |
| ADA Compliant          | Yes                                                        |
| Location               | Dry                                                        |
| Illumination Direction | Up and Down                                                |
| Mounting Style         | All Orientation; Wall;                                     |
| Canopy Dimensions      | W4-1/4" x H6" x E1/2"                                      |
| CEC Title 24 JA8       | Yes, JA8-2022                                              |
| Paint Finish           | BK02; GD02; SV02; WH02;                                    |
|                        |                                                            |