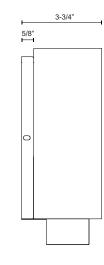

## **SPECIFICATION DETAILS**

| <b>Fixture Dimensions</b> | W7-1/8" x H9-1/8" x E3-3/4"                                |
|---------------------------|------------------------------------------------------------|
| Light Source              | AC LED Module                                              |
| Wattage                   | 13W                                                        |
| Total Lumens              | 1000lm                                                     |
| Delivered Lumens          | BN-665lm; CH-628lm;                                        |
| Voltage                   | 120V                                                       |
| Color Temperature         | 3000K                                                      |
| CRI (Ra)                  | 90CRI                                                      |
| Optional Color Temps      | 2700K - 5000K Available, Minimum Order Quantities<br>Apply |
| LED Rated Life            | 50,000 hours                                               |
| Dimming                   | 100% - 10%, ELV Dimmer (Not Included)                      |
| Glass Details             | Opal Glass                                                 |
| ADA Compliant             | Yes                                                        |
| Location                  | Dry                                                        |
| Mounting Style            | All Orientation; Wall;                                     |
| CEC Title 24 JA8          | Yes, JA8-2022                                              |
| Paint Finish              | BN01; CH01;                                                |