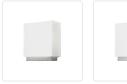

## **DESCRIPTION**

**PROJECT** 

Single LED wall sconce with rectangular shaped white opal glass. Metal details in brushed nickel or chrome finish, and is equipped with our powerful 120V AC LED technology

## **SPECIFICATION DETAILS**

| <b>Fixture Dimensions</b> | W7-1/8" x H9-1/8" x E3-3/4"                                |
|---------------------------|------------------------------------------------------------|
| Light Source              | AC LED Module                                              |
| Wattage                   | 13W                                                        |
| Total Lumens              | 1000lm                                                     |
| Delivered Lumens          | BN-665lm; CH-628lm;                                        |
| Voltage                   | 120V                                                       |
| Color Temperature         | 3000K                                                      |
| CRI (Ra)                  | 90CRI                                                      |
| Optional Color Temps      | 2700K - 5000K Available, Minimum Order Quantities<br>Apply |
| LED Rated Life            | 50,000 hours                                               |
| Dimming                   | 100% - 10%, ELV Dimmer (Not Included)                      |
| Glass Details             | Opal Glass                                                 |
| ADA Compliant             | Yes                                                        |
| Location                  | Dry                                                        |
| Mounting Style            | All Orientation; Wall;                                     |
| CEC Title 24 JA8          | Yes, JA8-2022                                              |
| Paint Finish              | BN01; CH01;                                                |