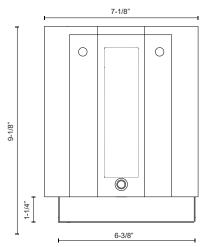

## **SPECIFICATION DETAILS**

| <b>Fixture Dimensions</b> | W7-1/8" x H9-1/8" x E3-3/4"                                |
|---------------------------|------------------------------------------------------------|
| Light Source              | AC LED Module                                              |
| Wattage                   | 13W                                                        |
| Total Lumens              | 1000lm                                                     |
| Delivered Lumens          | BN-665lm; CH-628lm;                                        |
| Voltage                   | 120V                                                       |
| Color Temperature         | 3000K                                                      |
| CRI (Ra)                  | 90CRI                                                      |
| Optional Color Temps      | 2700K - 5000K Available, Minimum Order Quantities<br>Apply |
| LED Rated Life            | 50,000 hours                                               |
| Dimming                   | 100% - 10%, ELV Dimmer (Not Included)                      |
| Glass Details             | Opal Glass                                                 |
| ADA Compliant             | Yes                                                        |
| Location                  | Dry                                                        |
| Mounting Style            | All Orientation; Wall;                                     |
| CEC Title 24 JA8          | Yes, JA8-2022                                              |
| Paint Finish              | BN01; CH01;                                                |