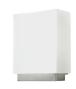

## **DESCRIPTION**

**PROJECT** 

Single LED wall sconce with rectangular shaped white opal glass. Metal details in brushed nickel or chrome finish, and is equipped with our powerful 120V AC LED technology

## **SPECIFICATION DETAILS**

| <b>Fixture Dimensions</b> | W7-1/8" x H9-1/8" x E3-3/4"                                |
|---------------------------|------------------------------------------------------------|
| Light Source              | AC LED Module                                              |
| Wattage                   | 13W                                                        |
| Total Lumens              | 1000lm                                                     |
| Delivered Lumens          | BN-665lm; CH-628lm;                                        |
| Voltage                   | 120V                                                       |
| Color Temperature         | 3000K                                                      |
| CRI (Ra)                  | 90CRI                                                      |
| Optional Color Temps      | 2700K - 5000K Available, Minimum Order Quantities<br>Apply |
| LED Rated Life            | 50,000 hours                                               |
| Dimming                   | 100% - 10%, ELV Dimmer (Not Included)                      |
| Glass Details             | Opal Glass                                                 |
| ADA Compliant             | Yes                                                        |
| Location                  | Dry                                                        |
| Mounting Style            | All Orientation; Wall;                                     |
| CEC Title 24 JA8          | Yes, JA8-2022                                              |
| Paint Finish              | BN01; CH01;                                                |