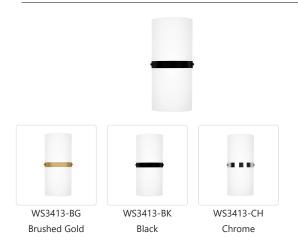

## DESCRIPTION

COMMENT

Single LED wall sconce with half cylinder shaped white opal glass and chrome, brushed gold, or black band detail. Equipped with our powerful 120V AC LED technology,

\* For custom options, consult factory for details.