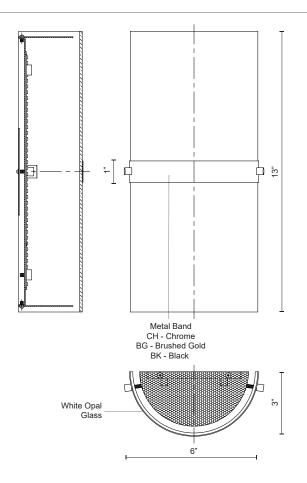

## SPECIFICATION DETAILS

| W6" x H13" x E3"                                           |
|------------------------------------------------------------|
|                                                            |
| AC LED Module                                              |
| 16W                                                        |
| 1200lm                                                     |
| CH-866Im                                                   |
| 120V                                                       |
| 3000K                                                      |
| 90CRI                                                      |
| 2700K - 5000K Available, Minimum Order Quantities<br>Apply |
| 50,000 hours                                               |
| 100% - 10%, ELV Dimmer (Not Included)                      |
| Opal Glass                                                 |
| opul diass                                                 |
| Yes                                                        |
|                                                            |
| Yes                                                        |
| Yes Dry                                                    |
| Yes<br>Dry<br>All Orientation; Wall;                       |
|                                                            |

## DESCRIPTION

COMMENT

Single LED wall sconce with half cylinder shaped white opal glass and chrome, brushed gold, or black band detail. Equipped with our powerful 120V AC LED technology,

\* For custom options, consult factory for details.