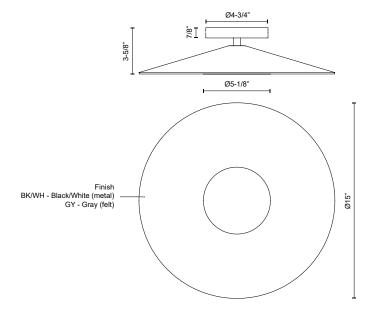

#### **SPECIFICATION DETAILS**

| <b>Fixture Dimensions</b> | D15" x E3-5/8"                                             |  |  |  |
|---------------------------|------------------------------------------------------------|--|--|--|
| Light Source              | AC LED Module                                              |  |  |  |
| Wattage                   | 13W                                                        |  |  |  |
| Total Lumens              | 1015lm                                                     |  |  |  |
| Delivered Lumens          | BK/WH-237lm; GY-101lm;                                     |  |  |  |
| Voltage                   | 120V                                                       |  |  |  |
| Color Temperature         | 3000K                                                      |  |  |  |
| CRI (Ra)                  | 90CRI                                                      |  |  |  |
| Optional Color Temps      | 2700K - 5000K Available, Minimum Order Quantities<br>Apply |  |  |  |
| LED Rated Life            | 50,000 hours                                               |  |  |  |
| Dimming                   | 100% - 10%, ELV Dimmer (Not Included)                      |  |  |  |
| Diffuser Details          | Frosted acrylic diffuser                                   |  |  |  |
| Shade Details             | Spun Aluminum or Felt Shade                                |  |  |  |
| Location                  | Dry                                                        |  |  |  |
| ADA Compliant             | Yes                                                        |  |  |  |
| Mounting Style            | All Orientation; Ceiling and Wall;                         |  |  |  |
| Canopy Dimensions         | D4-3/4" x E7/8"                                            |  |  |  |
| CEC Title 24 JA8          | Yes, JA8-2022                                              |  |  |  |
| Paint Finish              | BK01; BK02(for GY Finish Only); WH01;                      |  |  |  |
|                           |                                                            |  |  |  |