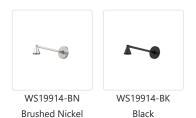

## **SPECIFICATION DETAILS**

| Fixture Dimensions      | W2-1/4" x H2-3/4" x E14"                                   |
|-------------------------|------------------------------------------------------------|
| Light Source            | LED with DC Driver                                         |
| Wattage                 | 5W                                                         |
| Total Lumens            | 510lm                                                      |
| <b>Delivered Lumens</b> | BK-438Im                                                   |
| Voltage                 | 120V                                                       |
| Color Temperature       | 3000K                                                      |
| CRI (Ra)                | 90CRI                                                      |
| Optional Color Temps    | 2700K - 5000K Available, Minimum Order Quantities<br>Apply |
| LED Rated Life          | 50,000 hours                                               |
| Dimming                 | 100% - 10%, TRIAC or ELV Dimmer (Not Included)             |
| Diffuser Details        | Parabolic Metalized PC Reflector + Clear Lens              |
| Shade Details           | Machined Aluminum Shade                                    |
| Location                | Dry                                                        |
| Mounting Style          | All Orientation; Wall;                                     |
| CEC Title 24 JA8        | Yes, JA8-2022                                              |
| Canopy Dimensions       | D4-3/4" x E5/8"                                            |
| Paint Finish            | BK02; BN01;                                                |