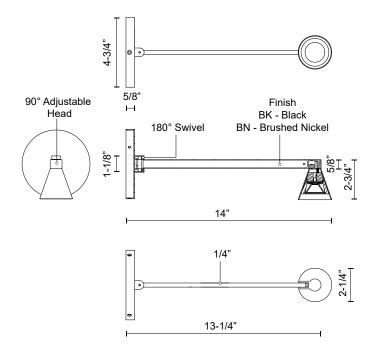

## **SPECIFICATION DETAILS**

| Fixture Dimensions      | W2-1/4" x H2-3/4" x E14"                                   |
|-------------------------|------------------------------------------------------------|
| Light Source            | LED with DC Driver                                         |
| Wattage                 | 5W                                                         |
| Total Lumens            | 510lm                                                      |
| <b>Delivered Lumens</b> | BK-438Im                                                   |
| Voltage                 | 120V                                                       |
| Color Temperature       | 3000K                                                      |
| CRI (Ra)                | 90CRI                                                      |
| Optional Color Temps    | 2700K - 5000K Available, Minimum Order Quantities<br>Apply |
| LED Rated Life          | 50,000 hours                                               |
| Dimming                 | 100% - 10%, TRIAC or ELV Dimmer (Not Included)             |
| Diffuser Details        | Parabolic Metalized PC Reflector + Clear Lens              |
| Shade Details           | Machined Aluminum Shade                                    |
| Location                | Dry                                                        |
| Mounting Style          | All Orientation; Wall;                                     |
| CEC Title 24 JA8        | Yes, JA8-2022                                              |
| Canopy Dimensions       | D4-3/4" x E5/8"                                            |
| Paint Finish            | BK02; BN01;                                                |