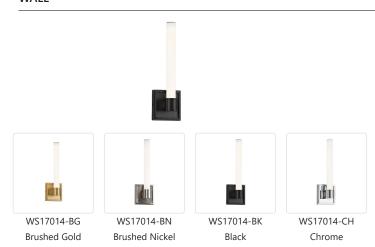

## DESCRIPTION

A tubular length of illuminated rod the Rona wall light is supported and clasped with a detailed cylindrical projection. The thick square outline of the attachment plate frames the lamp holder and echoes the refinement of present architectural trim. Available as either a sconce or vanity and in several curated finishes.

## SPECIFICATION DETAILS

| Fixture Dimensions   | W4-1/2" x H14" x E2-3/4"                                   |
|----------------------|------------------------------------------------------------|
| Light Source         | AC LED Module                                              |
| Wattage              | 15W                                                        |
| Total Lumens         | 1200lm                                                     |
| Delivered Lumens     | 850lm                                                      |
| Voltage              | 120V                                                       |
| Color Temperature    | 3000K                                                      |
| CRI (Ra)             | 90CRI                                                      |
| Optional Color Temps | 2700K - 5000K Available, Minimum Order Quantities<br>Apply |
| LED Rated Life       | 50,000 hours                                               |
| Dimming              | 100% - 10%, ELV Dimmer (Not Included)                      |
| Glass Details        | Opal Glass                                                 |
| ADA Compliant        | Yes                                                        |
| Location             | Dry                                                        |
| Mounting Style       | All Orientation; Wall;                                     |
| Canopy Dimensions    | W4-1/2" x H4-1/2" x E5/8"                                  |
| Paint Finish         | BG01; BK01; BN01; CH01;                                    |