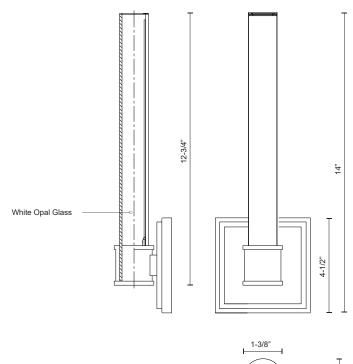

## SPECIFICATION DETAILS

| Fixture Dimensions   | W4-1/2" x H14" x E2-3/4"                                   |
|----------------------|------------------------------------------------------------|
| Light Source         | AC LED Module                                              |
| Wattage              | 15W                                                        |
| Total Lumens         | 1200lm                                                     |
| Delivered Lumens     | 850lm                                                      |
| Voltage              | 120V                                                       |
| Color Temperature    | 3000K                                                      |
| CRI (Ra)             | 90CRI                                                      |
| Optional Color Temps | 2700K - 5000K Available, Minimum Order Quantities<br>Apply |
| LED Rated Life       | 50,000 hours                                               |
| Dimming              | 100% - 10%, ELV Dimmer (Not Included)                      |
| Glass Details        | Opal Glass                                                 |
| ADA Compliant        | Yes                                                        |
| Location             | Dry                                                        |
| Mounting Style       | All Orientation; Wall;                                     |
| Canopy Dimensions    | W4-1/2" x H4-1/2" x E5/8"                                  |
| Paint Finish         | BG01; BK01; BN01; CH01;                                    |

## DESCRIPTION

A tubular length of illuminated rod the Rona wall light is supported and clasped with a detailed cylindrical projection. The thick square outline of the attachment plate frames the lamp holder and echoes the refinement of present architectural trim. Available as either a sconce or vanity and in several curated finishes.