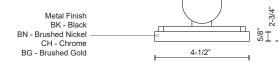

## SPECIFICATION DETAILS

| Fixture Dimensions   | W4-1/2" x H14" x E2-3/4"                                   |
|----------------------|------------------------------------------------------------|
| Light Source         | AC LED Module                                              |
| Wattage              | 15W                                                        |
| Total Lumens         | 1200lm                                                     |
| Delivered Lumens     | 850lm                                                      |
| Voltage              | 120V                                                       |
| Color Temperature    | 3000K                                                      |
| CRI (Ra)             | 90CRI                                                      |
| Optional Color Temps | 2700K - 5000K Available, Minimum Order Quantities<br>Apply |
| LED Rated Life       | 50,000 hours                                               |
| Dimming              | 100% - 10%, ELV Dimmer (Not Included)                      |
| Glass Details        | Opal Glass                                                 |
| ADA Compliant        | Yes                                                        |
| Location             | Dry                                                        |
| Mounting Style       | All Orientation; Wall;                                     |
| Canopy Dimensions    | W4-1/2" x H4-1/2" x E5/8"                                  |
| Paint Finish         | BG01; BK01; BN01; CH01;                                    |