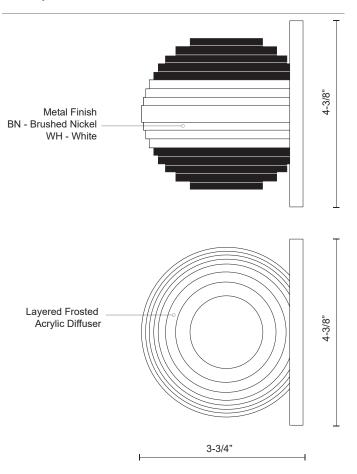

## SPECIFICATION DETAILS

|                      | •                                                          |
|----------------------|------------------------------------------------------------|
| Fixture Dimensions   | W4-3/8" x H4-3/8" x E3-3/4"                                |
| Light Source         | AC LED Module                                              |
| Wattage              | 4W                                                         |
| Total Lumens         | 400lm                                                      |
| Delivered Lumens     | BN-2011m; WH-2271m;                                        |
| Voltage              | 120V                                                       |
| Color Temperature    | 3000K                                                      |
| CRI (Ra)             | 90CRI                                                      |
| Optional Color Temps | 2700K - 5000K Available, Minimum Order Quantities<br>Apply |
| LED Rated Life       | 50,000 hours                                               |
| Dimming              | 100% - 10%, ELV Dimmer (Not Included)                      |
| Diffuser Details     | Frosted acrylic diffuser                                   |
| ADA Compliant        | Yes                                                        |
| Location             | Dry                                                        |
| Mounting Style       | All Orientation; Wall;                                     |
| Paint Finish         | BN02; WH02;                                                |
|                      |                                                            |

### DESCRIPTION

Unique LED wall sconce with a stratum sphere shaped cast aluminum with matching heavy gauge frosted acrylic center diffuser. Patent pending fixture design is provided with our powerful 120V AC LED technology. May be mounted upward or downward and is available in brushed nickel or matte white metal finishes. Upward and downward multi-pendant arrangements and single pendants available see series for full family details.