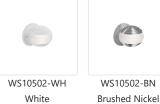

White

### DESCRIPTION

Unique LED wall sconce with a stratum sphere shaped cast aluminum with matching heavy gauge frosted acrylic center diffuser. Patent pending fixture design is provided with our powerful 120V AC LED technology. May be mounted upward or downward and is available in brushed nickel or matte white metal finishes. Upward and downward multi-pendant arrangements and single pendants available see series for full family details.