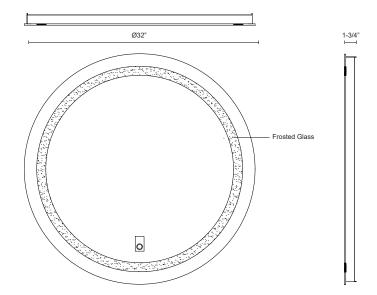

## **SPECIFICATION DETAILS**

| Fixture Dimensions      | D32" x E1-3/4"                               |  |  |  |
|-------------------------|----------------------------------------------|--|--|--|
| Height from center      | 16"                                          |  |  |  |
| Light Source            | LED                                          |  |  |  |
| Wattage                 | 17W                                          |  |  |  |
| Total Lumens            | 1600lm                                       |  |  |  |
| <b>Delivered Lumens</b> | 450lm                                        |  |  |  |
| Voltage                 | 120V                                         |  |  |  |
| Color Temperature       | Selectable CCT 2700K/3000K/3500K/4000K/5000K |  |  |  |
| CRI (Ra)                | 90CRI                                        |  |  |  |
| LED Rated Life          | 50,000 hours                                 |  |  |  |
| Dimming                 | Touch Dimming                                |  |  |  |
| Glass Details           | Frosted Glass                                |  |  |  |
| ADA Compliant           | Yes                                          |  |  |  |
| Location                | Damp                                         |  |  |  |
| Illumination Direction  | Front                                        |  |  |  |
| Mounting Style          | Wall Mount Only                              |  |  |  |
| Material                | Steel + Aluminum + Glass                     |  |  |  |