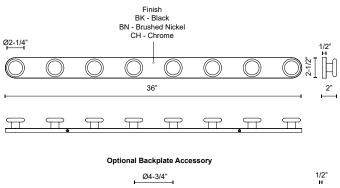

## SPECIFICATION DETAILS

| Fixture Dimensions     | W36" x H2-1/2" x E2"                                       |
|------------------------|------------------------------------------------------------|
| Light Source           | AC LED Module                                              |
| Wattage                | 23W                                                        |
| Total Lumens           | 1700lm                                                     |
| Delivered Lumens       | 735lm*                                                     |
| Voltage                | 120V                                                       |
| Color Temperature      | 3000K                                                      |
| CRI (Ra)               | 90CRI                                                      |
| Optional Color Temps   | 2700K - 5000K Available, Minimum Order Quantities<br>Apply |
| LED Rated Life         | 50,000 hours                                               |
| Dimming                | 100% - 10%, ELV Dimmer (Not Included)                      |
| Glass Details          | Opal Glass                                                 |
| ADA Compliant          | Yes                                                        |
| Location               | Damp                                                       |
| Illumination Direction | Omni-directional                                           |
| Mounting Style         | All Orientation; Wall;                                     |
| Canopy Dimensions      | D4-3/4" x E1/2"                                            |
| Paint Finish           | BK02; BN01; CH01;                                          |