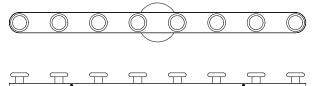

## SPECIFICATION DETAILS

| Fixture Dimensions     | W36" x H2-1/2" x E2"                                       |
|------------------------|------------------------------------------------------------|
| Light Source           | AC LED Module                                              |
| Wattage                | 23W                                                        |
| Total Lumens           | 1700lm                                                     |
| Delivered Lumens       | 735lm*                                                     |
| Voltage                | 120V                                                       |
| Color Temperature      | 3000K                                                      |
| CRI (Ra)               | 90CRI                                                      |
| Optional Color Temps   | 2700K - 5000K Available, Minimum Order Quantities<br>Apply |
| LED Rated Life         | 50,000 hours                                               |
| Dimming                | 100% - 10%, ELV Dimmer (Not Included)                      |
| Glass Details          | Opal Glass                                                 |
| ADA Compliant          | Yes                                                        |
| Location               | Damp                                                       |
| Illumination Direction | Omni-directional                                           |
| Mounting Style         | All Orientation; Wall;                                     |
| Canopy Dimensions      | D4-3/4" x E1/2"                                            |
| Paint Finish           | BK02; BN01; CH01;                                          |