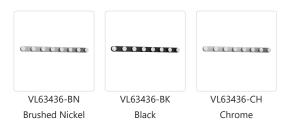

## SPECIFICATION DETAILS

| Fixture Dimensions     | W36" x H2-1/2" x E2"                                       |
|------------------------|------------------------------------------------------------|
| Light Source           | AC LED Module                                              |
| Wattage                | 23W                                                        |
| Total Lumens           | 1700lm                                                     |
| Delivered Lumens       | 735lm*                                                     |
| Voltage                | 120V                                                       |
| Color Temperature      | 3000K                                                      |
| CRI (Ra)               | 90CRI                                                      |
| Optional Color Temps   | 2700K - 5000K Available, Minimum Order Quantities<br>Apply |
| LED Rated Life         | 50,000 hours                                               |
| Dimming                | 100% - 10%, ELV Dimmer (Not Included)                      |
| Glass Details          | Opal Glass                                                 |
| ADA Compliant          | Yes                                                        |
| Location               | Damp                                                       |
| Illumination Direction | Omni-directional                                           |
| Mounting Style         | All Orientation; Wall;                                     |
| Canopy Dimensions      | D4-3/4" x E1/2"                                            |
| Paint Finish           | BK02; BN01; CH01;                                          |