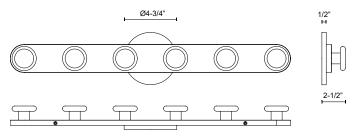

#### Optional Backplate Accessory

#### SPECIFICATION DETAILS

| Fixture Dimensions     | W25" x H2-1/2" x E2"                                       |
|------------------------|------------------------------------------------------------|
| Light Source           | AC LED Module                                              |
| Wattage                | 17W                                                        |
| Total Lumens           | 1270lm                                                     |
| Delivered Lumens       | 610lm*                                                     |
| Voltage                | 120V                                                       |
| Color Temperature      | 3000K                                                      |
| CRI (Ra)               | 90CRI                                                      |
| Optional Color Temps   | 2700K - 5000K Available, Minimum Order Quantities<br>Apply |
| LED Rated Life         | 50,000 hours                                               |
| Dimming                | 100% - 10%, ELV Dimmer (Not Included)                      |
| Glass Details          | Opal Glass                                                 |
| ADA Compliant          | Yes                                                        |
| Location               | Damp                                                       |
| Illumination Direction | Omni-directional                                           |
| Mounting Style         | All Orientation; Wall;                                     |
| Canopy Dimensions      | D4-3/4" x E1/2"                                            |
| Paint Finish           | BK02; BN01; CH01;                                          |