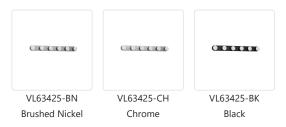

#### SPECIFICATION DETAILS

| Fixture Dimensions     | W25" x H2-1/2" x E2"                                       |
|------------------------|------------------------------------------------------------|
| Light Source           | AC LED Module                                              |
| Wattage                | 17W                                                        |
| Total Lumens           | 1270lm                                                     |
| Delivered Lumens       | 610lm*                                                     |
| Voltage                | 120V                                                       |
| Color Temperature      | 3000K                                                      |
| CRI (Ra)               | 90CRI                                                      |
| Optional Color Temps   | 2700K - 5000K Available, Minimum Order Quantities<br>Apply |
| LED Rated Life         | 50,000 hours                                               |
| Dimming                | 100% - 10%, ELV Dimmer (Not Included)                      |
| Glass Details          | Opal Glass                                                 |
| ADA Compliant          | Yes                                                        |
| Location               | Damp                                                       |
| Illumination Direction | Omni-directional                                           |
| Mounting Style         | All Orientation; Wall;                                     |
| Canopy Dimensions      | D4-3/4" x E1/2"                                            |
| Paint Finish           | BK02; BN01; CH01;                                          |