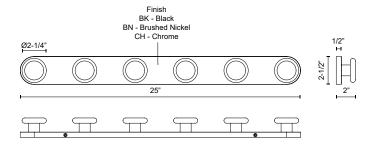

#### SPECIFICATION DETAILS

| Fixture Dimensions     | W25" x H2-1/2" x E2"                                       |
|------------------------|------------------------------------------------------------|
| Light Source           | AC LED Module                                              |
| Wattage                | 17W                                                        |
| Total Lumens           | 1270lm                                                     |
| Delivered Lumens       | 610lm*                                                     |
| Voltage                | 120V                                                       |
| Color Temperature      | 3000K                                                      |
| CRI (Ra)               | 90CRI                                                      |
| Optional Color Temps   | 2700K - 5000K Available, Minimum Order Quantities<br>Apply |
| LED Rated Life         | 50,000 hours                                               |
| Dimming                | 100% - 10%, ELV Dimmer (Not Included)                      |
| Glass Details          | Opal Glass                                                 |
| ADA Compliant          | Yes                                                        |
| Location               | Damp                                                       |
| Illumination Direction | Omni-directional                                           |
| Mounting Style         | All Orientation; Wall;                                     |
| Canopy Dimensions      | D4-3/4" x E1/2"                                            |
| Paint Finish           | BK02; BN01; CH01;                                          |