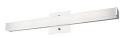

## DESCRIPTION

Simplistic Modern LED with rectangular shaped white acrylic finished with chrome end caps and matching canopy. Equipped with our powerful 120V AC LED technology, and may be mounted horizontally or vertically. Available in three different sizes and four different design styles.