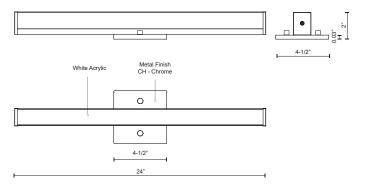

## DESCRIPTION

Simplistic Modern LED with rectangular shaped white acrylic finished with chrome end caps and matching canopy. Equipped with our powerful 120V AC LED technology, and may be mounted horizontally or vertically. Available in three different sizes and four different design styles.

## SPECIFICATION DETAILS

\* For custom options, consult factory for details.

| Fixture Dimensions   | W24" x H4-1/2" x E2"                                       |
|----------------------|------------------------------------------------------------|
| Light Source         | AC LED Module                                              |
| Wattage              | 29W                                                        |
| Total Lumens         | 2400lm                                                     |
| Delivered Lumens     | CH-1457lm                                                  |
| Voltage              | 120V                                                       |
| Color Temperature    | 3000К                                                      |
| CRI (Ra)             | 90CRI                                                      |
| Optional Color Temps | 2700K - 5000K Available, Minimum Order Quantities<br>Apply |
| LED Rated Life       | 50,000 hours                                               |
| Dimming              | 100% - 10%, ELV Dimmer (Not Included)                      |
| Diffuser Details     | White Acrylic Diffuser                                     |
| ADA Compliant        | Yes                                                        |
| Location             | Damp                                                       |
| Compliance           | ADA                                                        |
| Warranty             | 5 Years                                                    |
| Mounting Style       | All Orientation; Wall;                                     |
| Canopy Dimensions    | W4-1/2" x H4-1/2" x E1/2"                                  |
| Finish Option(s)     | Chrome                                                     |