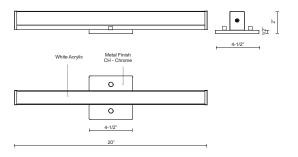

## SPECIFICATION DETAILS

\* For custom options, consult factory for details.

| Fixture Dimensions   | W20" x H4-1/2" x E2"                                       |
|----------------------|------------------------------------------------------------|
| Light Source         | AC LED Module                                              |
| Wattage              | 20W                                                        |
| Total Lumens         | 1600lm                                                     |
| Delivered Lumens     | CH-1066lm                                                  |
| Voltage              | 120V                                                       |
| Color Temperature    | 3000K                                                      |
| CRI (Ra)             | 90CRI                                                      |
| Optional Color Temps | 2700K - 5000K Available, Minimum Order Quantities<br>Apply |
| LED Rated Life       | 50,000 hours                                               |
| Dimming              | 100% - 10%, ELV Dimmer (Not Included)                      |
| Diffuser Details     | White Acrylic Diffuser                                     |
| ADA Compliant        | Yes                                                        |
| Location             | Damp                                                       |
| Compliance           | ADA                                                        |
| Warranty             | 5 Years                                                    |
| Mounting Style       | All Orientation; Wall;                                     |
| Canopy Dimensions    | W4-1/2" x H4-1/2" x E1/2"                                  |
| Finish Option(s)     | Chrome                                                     |