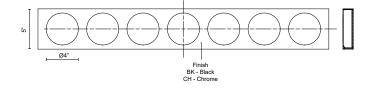

## **SPECIFICATION DETAILS**

| <b>Fixture Dimensions</b> | W36" x H5" x E1-1/4"                                       |  |  |  |
|---------------------------|------------------------------------------------------------|--|--|--|
| Light Source              | AC LED Module                                              |  |  |  |
| Wattage                   | 46W                                                        |  |  |  |
| Total Lumens              | 3600lm                                                     |  |  |  |
| <b>Delivered Lumens</b>   | 710lm                                                      |  |  |  |
| Voltage                   | 120V                                                       |  |  |  |
| Color Temperature         | 3000K                                                      |  |  |  |
| CRI (Ra)                  | 90CRI                                                      |  |  |  |
| Optional Color Temps      | 2700K - 5000K Available, Minimum Order Quantities<br>Apply |  |  |  |
| LED Rated Life            | 50,000 hours                                               |  |  |  |
| Dimming                   | 100% - 10%, ELV Dimmer (Not Included)                      |  |  |  |
| Diffuser Details          | Frosted PC Diffuser                                        |  |  |  |
| ADA Compliant             | Yes                                                        |  |  |  |
| Location                  | Damp                                                       |  |  |  |
| Illumination Direction    | Front and Downlight                                        |  |  |  |
| Mounting Style            | All Orientation; Wall;                                     |  |  |  |
| Paint Finish              | BK02; BN01; CH01;                                          |  |  |  |

1-1/4"

 $<sup>\</sup>ensuremath{^{\star}}$  For custom options, consult factory for details.

<sup>\*</sup> For warranty information, please visit www.kuzcolighting.com/warranty