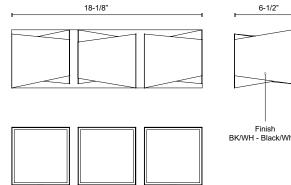

## SPECIFICATION DETAILS

| Fixture Dimensions     | W18-1/8" x H5-5/8" x E6-1/2"                               |
|------------------------|------------------------------------------------------------|
| Light Source           | AC LED Module                                              |
| Wattage                | 32W                                                        |
| Total Lumens           | 2550lm                                                     |
| Delivered Lumens       | 1470lm*                                                    |
| Voltage                | 120V                                                       |
| Color Temperature      | 3000K                                                      |
| CRI (Ra)               | 90CRI                                                      |
| Optional Color Temps   | 2700K - 5000K Available, Minimum Order Quantities<br>Apply |
| LED Rated Life         | 50,000 hours                                               |
| Dimming                | 100% - 10%, ELV Dimmer (Not Included)                      |
| Diffuser Details       | White Acrylic                                              |
| Location               | Damp                                                       |
| Illumination Direction | Up/Down                                                    |
| Mounting Style         | Up or Down                                                 |
| Canopy Dimensions      | W18-1/8" x H5-5/8" x E3/4"                                 |
| CEC Title 24 JA8       | Yes, JA8-2022                                              |
| Paint Finish           | BK02; WH01;                                                |