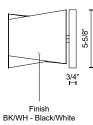

## SPECIFICATION DETAILS

| Fixture Dimensions     | W18-1/8" x H5-5/8" x E6-1/2"                               |
|------------------------|------------------------------------------------------------|
| Light Source           | AC LED Module                                              |
| Wattage                | 32W                                                        |
| Total Lumens           | 2550lm                                                     |
| Delivered Lumens       | 1470lm*                                                    |
| Voltage                | 120V                                                       |
| Color Temperature      | 3000K                                                      |
| CRI (Ra)               | 90CRI                                                      |
| Optional Color Temps   | 2700K - 5000K Available, Minimum Order Quantities<br>Apply |
| LED Rated Life         | 50,000 hours                                               |
| Dimming                | 100% - 10%, ELV Dimmer (Not Included)                      |
| Diffuser Details       | White Acrylic                                              |
| Location               | Damp                                                       |
| Illumination Direction | Up/Down                                                    |
| Mounting Style         | Up or Down                                                 |
| Canopy Dimensions      | W18-1/8" x H5-5/8" x E3/4"                                 |
| CEC Title 24 JA8       | Yes, JA8-2022                                              |
| Paint Finish           | BK02; WH01;                                                |