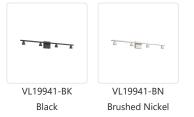

## DESCRIPTION

Multiple spun aluminum cones are connected inline and direct light downwards from the geometric linear pendant. The Dune series utilizes classic minimalist lamp shapes yet in reduced scale to elegant effect. The LED spot sources are focused by diminutive reflectors housed within the exquisitely turned shades. Available in multiple configurations and finishes.

## SPECIFICATION DETAILS

| Fixture Dimensions   | W40-1/4" x H2-3/4" x E4-1/2"                               |
|----------------------|------------------------------------------------------------|
| Light Source         | LED with DC Driver                                         |
| Wattage              | 21W                                                        |
| Total Lumens         | 2100lm                                                     |
| Delivered Lumens     | BK-1834lm                                                  |
| Voltage              | 120V                                                       |
| Color Temperature    | 3000K                                                      |
| CRI (Ra)             | 90CRI                                                      |
| Optional Color Temps | 2700K - 5000K Available, Minimum Order Quantities<br>Apply |
| LED Rated Life       | 50,000 hours                                               |
| Dimming              | 100% - 10%, TRIAC or ELV Dimmer (Not Included)             |
| Diffuser Details     | Parabolic Metalized PC Reflector + Clear Lens              |
| Shade Details        | Machined Aluminum Shade                                    |
| Location             | Damp                                                       |
| Mounting Style       | All Orientation; Wall;                                     |
| CEC Title 24 JA8     | Yes, JA8-2022                                              |
| Canopy Dimensions    | W4-5/8" x H4-5/8" x E1-5/8"                                |
| Paint Finish         | BK02; BN01;                                                |