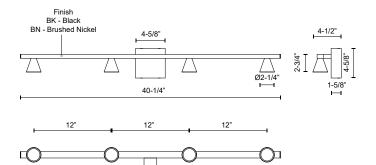

## SPECIFICATION DETAILS

| Fixture Dimensions   | W40-1/4" x H2-3/4" x E4-1/2"                               |
|----------------------|------------------------------------------------------------|
| Light Source         | LED with DC Driver                                         |
| Wattage              | 21W                                                        |
| Total Lumens         | 2100lm                                                     |
| Delivered Lumens     | BK-1834lm                                                  |
| Voltage              | 120V                                                       |
| Color Temperature    | 3000K                                                      |
| CRI (Ra)             | 90CRI                                                      |
| Optional Color Temps | 2700K - 5000K Available, Minimum Order Quantities<br>Apply |
| LED Rated Life       | 50,000 hours                                               |
| Dimming              | 100% - 10%, TRIAC or ELV Dimmer (Not Included)             |
| Diffuser Details     | Parabolic Metalized PC Reflector + Clear Lens              |
| Shade Details        | Machined Aluminum Shade                                    |
| Location             | Damp                                                       |
| Mounting Style       | All Orientation; Wall;                                     |
| CEC Title 24 JA8     | Yes, JA8-2022                                              |
| Canopy Dimensions    | W4-5/8" x H4-5/8" x E1-5/8"                                |
| Paint Finish         | BK02; BN01;                                                |