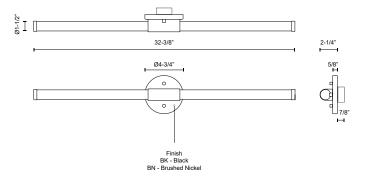

## SPECIFICATION DETAILS

| 1/2" x E2-1/4"<br>ver              |
|------------------------------------|
|                                    |
| /er                                |
|                                    |
|                                    |
|                                    |
|                                    |
|                                    |
|                                    |
| wailable, Minimum Order Quantities |
|                                    |
| AC or ELV Dimmer (Not Included)    |
| iffuser                            |
|                                    |
|                                    |
|                                    |
| 1                                  |
| l<br>Nall;                         |
| -                                  |
| •                                  |
| l                                  |