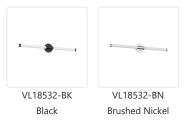

## DESCRIPTION

Akari keeps true to its most minimal yet sleek form with metallic finishes, with all eyes on the bars of illumination. This collection fits almost any design and styling needs. Available in Brushed Nickel and Black finishes.