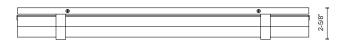

## **SPECIFICATION DETAILS**

 $\ensuremath{^{\star}}$  For custom options, consult factory for details.

| <b>Fixture Dimensions</b> | W25" x H4-1/2" x E2-5/8"                                   |
|---------------------------|------------------------------------------------------------|
| Light Source              | AC LED Module                                              |
| Wattage                   | 33W                                                        |
| Total Lumens              | 2400lm                                                     |
| Delivered Lumens          | CH-1682lm                                                  |
| Voltage                   | 120V                                                       |
| Color Temperature         | 3000K                                                      |
| CRI (Ra)                  | 90CRI                                                      |
| Optional Color Temps      | 2700K - 5000K Available, Minimum Order Quantities<br>Apply |
| LED Rated Life            | 50,000 hours                                               |
| Dimming                   | 100% - 10%, ELV Dimmer (Not Included)                      |
| Glass Details             | Opal Glass                                                 |
| ADA Compliant             | Yes                                                        |
| Location                  | Damp                                                       |
| Compliance                | ADA                                                        |
| Warranty                  | 5 Years                                                    |
| Mounting Style            | All Orientation; Wall;                                     |
| Finish Option(s)          | Chrome                                                     |