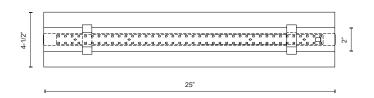

## **SPECIFICATION DETAILS**

 $\ensuremath{^{\star}}$  For custom options, consult factory for details.

| <b>Fixture Dimensions</b> | W25" x H4-1/2" x E2-5/8"                                   |
|---------------------------|------------------------------------------------------------|
| Light Source              | AC LED Module                                              |
| Wattage                   | 33W                                                        |
| Total Lumens              | 2400lm                                                     |
| Delivered Lumens          | CH-1682lm                                                  |
| Voltage                   | 120V                                                       |
| Color Temperature         | 3000K                                                      |
| CRI (Ra)                  | 90CRI                                                      |
| Optional Color Temps      | 2700K - 5000K Available, Minimum Order Quantities<br>Apply |
| LED Rated Life            | 50,000 hours                                               |
| Dimming                   | 100% - 10%, ELV Dimmer (Not Included)                      |
| Glass Details             | Opal Glass                                                 |
| ADA Compliant             | Yes                                                        |
| Location                  | Damp                                                       |
| Compliance                | ADA                                                        |
| Warranty                  | 5 Years                                                    |
| Mounting Style            | All Orientation; Wall;                                     |
| Finish Option(s)          | Chrome                                                     |