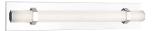

## TRIBECA VL17524-CH

VANITY

## **DESCRIPTION**

**PROJECT** 

An oversized chrome backplate reflects a split hexagonal diffuser, creating the illusion of one continuous solid volume. Clasped by two faceted metal shapes the mirror repeats these forms, and the appearance of a hexagonal light floating with two plated steel cuffs. The LED vanity fixture represents the confluence of ornamental design and considered reductive detail.