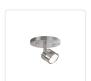

## **TRACK**

TR10006-BN Brushed Nickel

TR10006-BK Black

## **DESCRIPTION**

**PROJECT** 

Modern LED single fixed track fixture with die cast aluminum head and diffusive glass lens. Rotates horizontally 360 degrees and pivots vertically 90 degrees allowing the light to be directed to any desired angle. Metal finishes available in fine brushed nickel or enriched deep black and is equipped with our powerful 120V AC LED technology. Available in two, three and four head fixtures see series for full details.