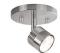

## **TRACK**

TR10006-BN Brushed Nickel

TR10006-BK Black

## **DESCRIPTION**

**PROJECT** 

Modern LED single fixed track fixture with die cast aluminum head and diffusive glass lens. Rotates horizontally 360 degrees and pivots vertically 90 degrees allowing the light to be directed to any desired angle. Metal finishes available in fine brushed nickel or enriched deep black and is equipped with our powerful 120V AC LED technology. Available in two, three and four head fixtures see series for full details.