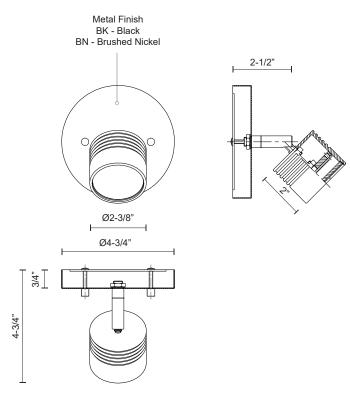

## **TRACK**

TR10006-BN Brushed Nickel

TR10006-BK Black

## **SPECIFICATION DETAILS**

| Fixture Dimensions       | D4-7/8" x H4-3/4"                                          |
|--------------------------|------------------------------------------------------------|
| Light Source             | AC LED Module                                              |
| Wattage                  | 6W                                                         |
| Total Lumens             | 400lm                                                      |
| Delivered Lumens         | BN-300lm                                                   |
| Voltage                  | 120V                                                       |
| Color Temperature        | 3000K                                                      |
| CRI (Ra)                 | 90CRI                                                      |
| Optional Color Temps     | 2700K - 5000K Available, Minimum Order Quantities<br>Apply |
| LED Rated Life           | 50,000 hours                                               |
| Dimming                  | 100% - 10%, ELV Dimmer (Not Included)                      |
| Glass Details            | Diffusive Glass Lens                                       |
| Location                 | Dry                                                        |
| Mounting Style           | All Orientation; Ceiling and Wall;                         |
| CEC Title 24 JA8         | Yes, JA8-2022                                              |
| <b>Canopy Dimensions</b> | D4-3/4" x H3/4"                                            |
| Paint Finish             | BK01; BN01;                                                |

## **DESCRIPTION**

**PROJECT** 

Modern LED single fixed track fixture with die cast aluminum head and diffusive glass lens. Rotates horizontally 360 degrees and pivots vertically 90 degrees allowing the light to be directed to any desired angle. Metal finishes available in fine brushed nickel or enriched deep black and is equipped with our powerful 120V AC LED technology. Available in two, three and four head fixtures see series for full details.