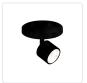

## **TRACK**

TR10006-BN Brushed Nickel

TR10006-BK Black

## **DESCRIPTION**

**PROJECT** 

Modern LED single fixed track fixture with die cast aluminum head and diffusive glass lens. Rotates horizontally 360 degrees and pivots vertically 90 degrees allowing the light to be directed to any desired angle. Metal finishes available in fine brushed nickel or enriched deep black and is equipped with our powerful 120V AC LED technology. Available in two, three and four head fixtures see series for full details.