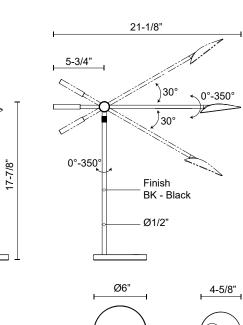

## SPECIFICATION DETAILS

| L21-1/8" x W6" x H17-7/8"<br>LED with DC Driver            |
|------------------------------------------------------------|
| LED with DC Driver                                         |
|                                                            |
| 11W                                                        |
| 680lm                                                      |
| 460lm*                                                     |
| 120V                                                       |
| 3000К                                                      |
| 90CRI                                                      |
| 2700K - 5000K Available, Minimum Order Quantities<br>Apply |
| 50,000 hours                                               |
| 100% - 10%, Touch dimmer                                   |
| Frosted acrylic diffuser                                   |
| Cast Aluminum Shade                                        |
| Dry                                                        |
| D6" x H5/8"                                                |
| BK02                                                       |
| Black                                                      |
|                                                            |