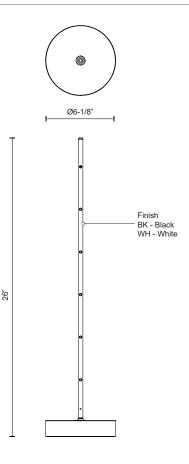

## SPECIFICATION DETAILS

\* For custom options, consult factory for details.

| Fixture Dimensions   | D6-1/8" x H26"                                             |
|----------------------|------------------------------------------------------------|
| Light Source         | LED with DC Driver                                         |
| Wattage              | 7W                                                         |
| Total Lumens         | 510lm                                                      |
| Delivered Lumens     | 400lm                                                      |
| Voltage              | 120V                                                       |
| Color Temperature    | 3000K                                                      |
| CRI (Ra)             | 90CRI                                                      |
| Optional Color Temps | 2700K - 5000K Available, Minimum Order Quantities<br>Apply |
| LED Rated Life       | 50,000 hours                                               |
| Dimming              | 100% - 10%, Touch dimmer                                   |
| Location             | Dry                                                        |
| Warranty             | 5 Years                                                    |