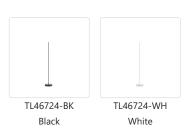

## DESCRIPTION

The Reeds floor piece features a single minimal wands, casting a soft directional glow with minimal hardware. Wand is effortlessly repositionable; a smooth swivel allows the light to be angled precisely

## SPECIFICATION DETAILS

\* For custom options, consult factory for details.

| Fixture Dimensions   | D6-1/8" x H26"                                             |
|----------------------|------------------------------------------------------------|
| Light Source         | LED with DC Driver                                         |
| Wattage              | 7W                                                         |
| Total Lumens         | 510lm                                                      |
| Delivered Lumens     | 400lm                                                      |
| Voltage              | 120V                                                       |
| Color Temperature    | 3000K                                                      |
| CRI (Ra)             | 90CRI                                                      |
| Optional Color Temps | 2700K - 5000K Available, Minimum Order Quantities<br>Apply |
| LED Rated Life       | 50,000 hours                                               |
| Dimming              | 100% - 10%, Touch dimmer                                   |
| Location             | Dry                                                        |
| Warranty             | 5 Years                                                    |