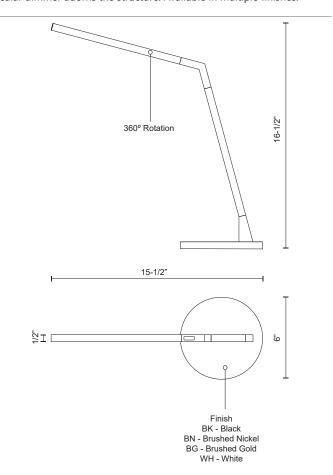

#### SPECIFICATION DETAILS

| Fixture Dimensions                               | L15-1/2" x W6" x H16-1/2"                                              |
|--------------------------------------------------|------------------------------------------------------------------------|
| Light Source                                     | LED with DC Driver                                                     |
| Wattage                                          | 12W                                                                    |
| Total Lumens                                     | 1080lm                                                                 |
| Delivered Lumens                                 | BK-296lm*; BN-522lm; WH-532lm;                                         |
| Voltage                                          | 120V                                                                   |
| Color Temperature                                | 3000K                                                                  |
| CRI (Ra)                                         | 90CRI                                                                  |
|                                                  |                                                                        |
| Optional Color Temps                             | 2700K - 5000K Available, Minimum Order Quantities<br>Apply             |
| Optional Color Temps  LED Rated Life             | •                                                                      |
|                                                  | Apply                                                                  |
| LED Rated Life                                   | Apply<br>50,000 hours                                                  |
| LED Rated Life Dimming                           | Apply 50,000 hours 100% - 10%, Touch dimmer                            |
| LED Rated Life Dimming Diffuser Details          | Apply 50,000 hours 100% - 10%, Touch dimmer White Acrylic Diffuser     |
| LED Rated Life Dimming Diffuser Details Location | Apply 50,000 hours 100% - 10%, Touch dimmer White Acrylic Diffuser Dry |