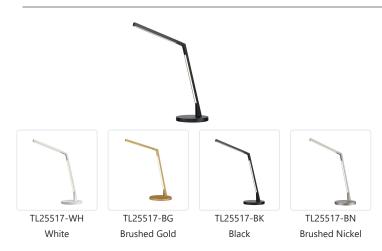

#### **DESCRIPTION**

A thin angular line forms the gesture synonymous with the MITER floor and table lamp series. Employed within the top arm of the diminutive square profile is a linear LED source capped by an inset opal diffuser providing uniform soft illumination. The precisely machined aluminum body conceals further functionality with simple power connectors to enable easy assembly and added rotational adjustment. A handsome circular dimmer adorns the structure. Available in multiple finishes.