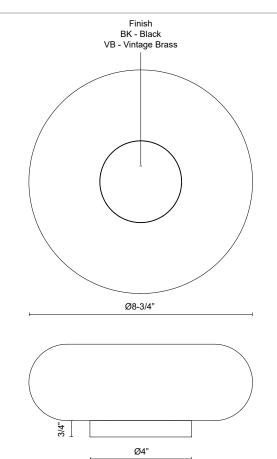

### **SPECIFICATION DETAILS**

|                           | ··                                                         |
|---------------------------|------------------------------------------------------------|
| <b>Fixture Dimensions</b> | D8-3/4" x H3-5/8"                                          |
| Light Source              | LED                                                        |
| Wattage                   | 9W                                                         |
| Total Lumens              | 600lm                                                      |
| <b>Delivered Lumens</b>   | 410lm*                                                     |
| Voltage                   | 120V                                                       |
| Color Temperature         | 2700K                                                      |
| CRI (Ra)                  | 90CRI                                                      |
| Optional Color Temps      | 2700K - 5000K Available, Minimum Order Quantities<br>Apply |
| LED Rated Life            | 50,000 hours                                               |
| Dimming                   | 3-Step Touch Dimmer and ON/OFF                             |
| Shade Details             | Opal Glass Shade                                           |
| Glass Details             | Opal Glass                                                 |
| Wire Length               | 72" Max                                                    |
| Location                  | Dry                                                        |
| Illumination Direction    | Omni-directional                                           |
| Base Dimensions           | D4" x H3/4"                                                |
| Material                  | Aluminum + Glass                                           |
| Paint Finish              | BK01; VB01;                                                |