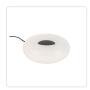

### **TABLE LAMPS**

TL12409-BK/OP Black/Opal Glass

TL12409-VB/OP Black/Opal Glass

#### **DESCRIPTION**

**PROJECT** 

Meet Nimbus: A table lamp collection embodying the ethereal lightness of clouds. Crafted with round opal glass, it brings a celestial glow to any space. With tap-to-dim control at its center, adorned in vintage brass or matte black hardware accents, Nimbus offers both ambiance and style at your fingertips.

- Cloud-like illumination
- Integrated LED, no need for bulbs
- Tap-to-dim and Tap on/off switch
- 72" white cord
- Vintage Brass or Matte Black accents