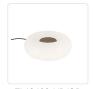

### **TABLE LAMPS**

TL12409-BK/OP Black/Opal Glass

TL12409-VB/OP Black/Opal Glass

#### **DESCRIPTION**

**PROJECT** 

Meet Nimbus: A table lamp collection embodying the ethereal lightness of clouds. Crafted with round opal glass, it brings a celestial glow to any space. With tap-to-dim control at its center, adorned in vintage brass or matte black hardware accents, Nimbus offers both ambiance and style at your fingertips.

- Cloud-like illumination
- Integrated LED, no need for bulbs
- Tap-to-dim and Tap on/off switch
- 72" white cord
- Vintage Brass or Matte Black accents