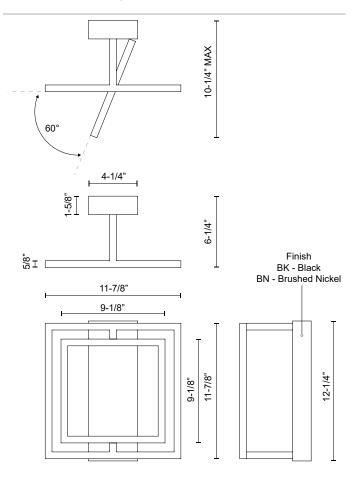

### SPECIFICATION DETAILS

| Fixture Dimensions   | L11-7/8" x W11-7/8" x H6-1/4"                              |
|----------------------|------------------------------------------------------------|
| Light Source         | LED with DC Driver                                         |
| Wattage              | 33W                                                        |
| Total Lumens         | 2805lm                                                     |
| Delivered Lumens     | BK-798lm; BN-1150lm;                                       |
| Voltage              | 120V                                                       |
| Color Temperature    | 3000K                                                      |
| CRI (Ra)             | 90CRI                                                      |
| Optional Color Temps | 2700K - 5000K Available, Minimum Order Quantities<br>Apply |
| LED Rated Life       | 50,000 hours                                               |
| Dimming              | 100% - 10%, TRIAC or ELV Dimmer (Not Included)             |
| Diffuser Details     | Frosted acrylic diffuser                                   |
| Location             | Dry                                                        |
| Mounting Style       | All Orientation; Ceiling and Wall;                         |
| CEC Title 24 JA8     | Yes, JA8-2022                                              |
| Canopy Dimensions    | L12-1/4" x W4-1/4" x H1-5/8"                               |
| Paint Finish         | BK02; BN02;                                                |