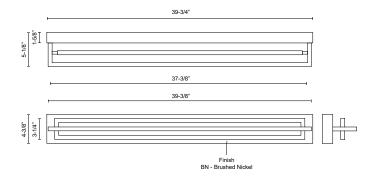

#### **SPECIFICATION DETAILS**

| Fixture Dimensions   | L39-3/8" x W3-1/4" x H5-1/8"                               |
|----------------------|------------------------------------------------------------|
| Light Source         | LED with DC Driver                                         |
| Wattage              | 60W                                                        |
| Total Lumens         | 4675lm                                                     |
| Delivered Lumens     | BN-1702lm                                                  |
| Voltage              | 120V                                                       |
| Color Temperature    | 3000K                                                      |
| CRI (Ra)             | 90CRI                                                      |
| Optional Color Temps | 2700K - 5000K Available, Minimum Order Quantities<br>Apply |
| LED Rated Life       | 50,000 hours                                               |
| Dimming              | 100% - 10%, TRIAC or ELV Dimmer (Not Included)             |
| Diffuser Details     | Frosted acrylic diffuser                                   |
| Location             | Dry                                                        |
| Mounting Style       | All Orientation; Ceiling and Wall;                         |
| Canopy Dimensions    | L39-3/4" x W4-3/8" x H1-5/8"                               |
| Paint Finish         | BN02                                                       |