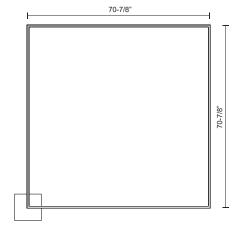

### **SPECIFICATION DETAILS**

\* For custom options, consult factory for details.

| <b>Fixture Dimensions</b> | L70-7/8" x W70-7/8" x H1"                                  |
|---------------------------|------------------------------------------------------------|
| Light Source              | LED with DC Driver                                         |
| Wattage                   | 145W                                                       |
| Total Lumens              | 12070lm                                                    |
| Delivered Lumens          | BK-4905lm                                                  |
| Voltage                   | 120V                                                       |
| Color Temperature         | 3000K                                                      |
| CRI (Ra)                  | 90CRI                                                      |
| Optional Color Temps      | 2700K - 5000K Available, Minimum Order Quantities<br>Apply |
| LED Rated Life            | 50,000 hours                                               |
| Dimming                   | 100% - 10%, TRIAC or ELV Dimmer (Not Included)             |
| Diffuser Details          | Frosted acrylic diffuser                                   |
| Adjustable                | Yes                                                        |
| Wire Length               | 120" Max                                                   |
| Location                  | Dry                                                        |
| Warranty                  | 5 Years                                                    |
| Illumination Direction    | Up and Down                                                |
| Canopy Dimensions         | L10-1/4" x W10-1/4" x H2"                                  |