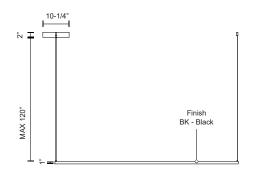

### **SPECIFICATION DETAILS**

\* For custom options, consult factory for details.

| <b>Fixture Dimensions</b> | L70-7/8" x W70-7/8" x H1"                                  |
|---------------------------|------------------------------------------------------------|
| Light Source              | LED with DC Driver                                         |
| Wattage                   | 145W                                                       |
| Total Lumens              | 12070lm                                                    |
| Delivered Lumens          | BK-4905lm                                                  |
| Voltage                   | 120V                                                       |
| Color Temperature         | 3000K                                                      |
| CRI (Ra)                  | 90CRI                                                      |
| Optional Color Temps      | 2700K - 5000K Available, Minimum Order Quantities<br>Apply |
| LED Rated Life            | 50,000 hours                                               |
| Dimming                   | 100% - 10%, TRIAC or ELV Dimmer (Not Included)             |
| Diffuser Details          | Frosted acrylic diffuser                                   |
| Adjustable                | Yes                                                        |
| Wire Length               | 120" Max                                                   |
| Location                  | Dry                                                        |
| Warranty                  | 5 Years                                                    |
| Illumination Direction    | Up and Down                                                |
| Canopy Dimensions         | L10-1/4" x W10-1/4" x H2"                                  |