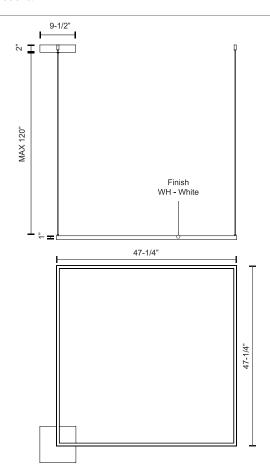

## **SPECIFICATION DETAILS**

| Fixture Dimensions       | L47-1/4" x W47-1/4" x H1"                                  |  |  |
|--------------------------|------------------------------------------------------------|--|--|
| Light Source             | LED with DC Driver                                         |  |  |
| Wattage                  | 85W                                                        |  |  |
| Total Lumens             | 8160lm                                                     |  |  |
| Delivered Lumens         | WH-4492Im                                                  |  |  |
| Voltage                  | 120V                                                       |  |  |
| Color Temperature        | 3000K                                                      |  |  |
| CRI (Ra)                 | 90CRI                                                      |  |  |
| Optional Color Temps     | 2700K - 5000K Available, Minimum Order Quantities<br>Apply |  |  |
| LED Rated Life           | 50,000 hours                                               |  |  |
| Dimming                  | 100% - 10%, TRIAC or ELV Dimmer (Not Included)             |  |  |
| Diffuser Details         | Frosted acrylic diffuser                                   |  |  |
| Adjustable               | Yes                                                        |  |  |
| Wire Length              | 120" Max                                                   |  |  |
| Sloped Ceiling Adaptable | Yes                                                        |  |  |
| Location                 | Dry                                                        |  |  |
| Illumination Direction   | Up and Down                                                |  |  |
| Canopy Dimensions        | L9-1/2" x W9-1/2" x H2"                                    |  |  |