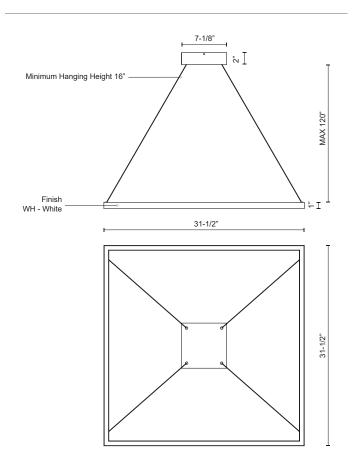

## SPECIFICATION DETAILS

\* For custom options, consult factory for details.

| Fixture Dimensions     | L31-1/2" x W31-1/2" x H1"                                  |
|------------------------|------------------------------------------------------------|
| Light Source           | LED with DC Driver                                         |
| Wattage                | 57W                                                        |
| Total Lumens           | 4845lm                                                     |
| Delivered Lumens       | WH-2679lm                                                  |
| Voltage                | 120V                                                       |
| Color Temperature      | 3000K                                                      |
| CRI (Ra)               | 90CRI                                                      |
| Optional Color Temps   | 2700K - 5000K Available, Minimum Order Quantities<br>Apply |
| LED Rated Life         | 50,000 hours                                               |
| Dimming                | 100% - 10%, TRIAC or ELV Dimmer (Not Included)             |
| Diffuser Details       | White Acrylic Diffuser                                     |
| Adjustable             | Yes                                                        |
| Wire Length            | 120" Max                                                   |
| Wire Type              | Clear Coaxial Wire                                         |
| Location               | Dry                                                        |
| Warranty               | 5 Years                                                    |
| Illumination Direction | Up and Down                                                |
| Canopy Dimensions      | L7-1/8" x W7-1/8" x H2"                                    |