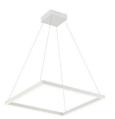

## **DESCRIPTION**

A suspended rectilinear frame emits soft luminance downward from the continuous perimeter opal diffuser. Veiled within the aluminum extrusion is a secondary set of LED lights sending ambient illumination up toward the ceiling. Utilizing a minimal orthogonal outline the PIAZZA series creates an airy effect with the center of the fixture transparent and open. Available as essential singular pendant or dramatic multi-pendant configurations.