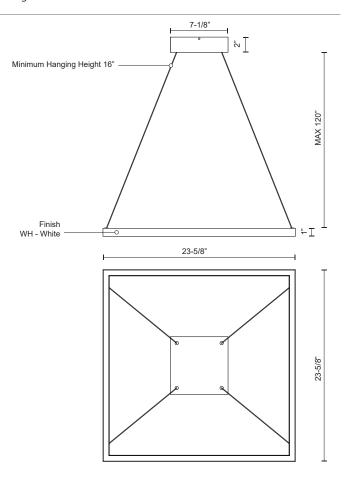

## **SPECIFICATION DETAILS**

| Fixture Dimensions       | L23-5/8" x W23-5/8" x H1"                                  |
|--------------------------|------------------------------------------------------------|
| Light Source             | LED with DC Driver                                         |
| Wattage                  | 60W                                                        |
| Total Lumens             | 3825lm                                                     |
| Delivered Lumens         | WH-2115lm                                                  |
| Voltage                  | 120V                                                       |
| Color Temperature        | 3000K                                                      |
| CRI (Ra)                 | 90CRI                                                      |
| Optional Color Temps     | 2700K - 5000K Available, Minimum Order Quantities<br>Apply |
| LED Rated Life           | 50,000 hours                                               |
| Dimming                  | 100% - 10%, TRIAC or ELV Dimmer (Not Included)             |
| Diffuser Details         | White Acrylic Diffuser                                     |
| Adjustable               | Yes                                                        |
| Wire Length              | 120" Max                                                   |
| Wire Type                | Clear Coaxial Wire                                         |
| Sloped Ceiling Adaptable | Yes                                                        |
| Location                 | Dry                                                        |
| Illumination Direction   | Up and Down                                                |
| <b>Canopy Dimensions</b> | L7-1/8" x W7-1/8" x H2"                                    |