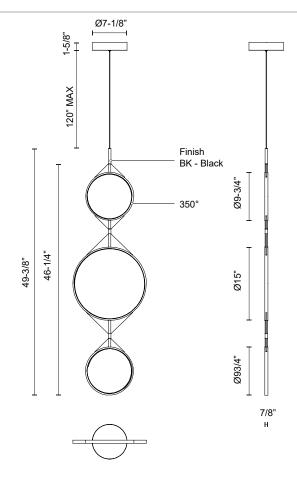

## SPECIFICATION DETAILS

| Fixture Dimensions       | L15" x W7/8" x H49-3/8"                                    |
|--------------------------|------------------------------------------------------------|
| Light Source             | LED with DC Driver                                         |
| Wattage                  | 36W                                                        |
| Total Lumens             | 2720lm                                                     |
| Delivered Lumens         | BK-2000lm*                                                 |
| Voltage                  | 120V                                                       |
| Color Temperature        | 3000К                                                      |
| CRI (Ra)                 | 90CRI                                                      |
| Optional Color Temps     | 2700K - 5000K Available, Minimum Order Quantities<br>Apply |
| LED Rated Life           | 50,000 hours                                               |
| Dimming                  | 100% - 10%, TRIAC or ELV Dimmer (Not Included)             |
| Diffuser Details         | Frosted Silicone Diffuser                                  |
| Adjustable               | Yes                                                        |
| Wire Length              | 120" Max                                                   |
| Wire Type                | Black Coaxial Wire                                         |
| Minimum Hang Height      | 56"                                                        |
| Sloped Ceiling Adaptable | Yes                                                        |
| Location                 | Dry                                                        |
| CEC Title 24 JA8         | Yes, JA8-2022                                              |
| Canopy Dimensions        | D7-1/8" x H1-5/8"                                          |
| Paint Finish             | BK02                                                       |
| Finish Option(s)         | Black                                                      |