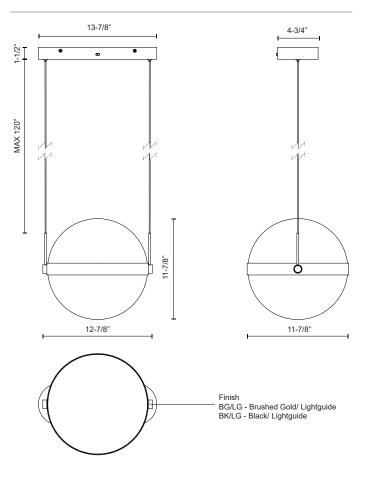

#### SPECIFICATION DETAILS

| Fixture Dimensions       | L12-7/8" x W11-7/8" x H11-7/8"                 |
|--------------------------|------------------------------------------------|
| Light Source             | LED with DC Driver                             |
| Wattage                  | 41W                                            |
| Total Lumens             | 3200lm                                         |
| Delivered Lumens         | 1500lm *                                       |
| Voltage                  | 120V                                           |
| Color Temperature        | Selectable CCT 3000K/4000K/5000K               |
| CRI (Ra)                 | 90CRI                                          |
| LED Rated Life           | 50,000 hours                                   |
| Dimming                  | 100% - 10%, TRIAC or ELV Dimmer (Not Included) |
| Diffuser Details         | Clear Acrylic Light Guide                      |
| Adjustable               | Yes                                            |
| Wire Length              | 120" Max                                       |
| Wire Type                | Black Wire                                     |
| Minimum Hang Height      | 15"                                            |
| Sloped Ceiling Adaptable | Yes                                            |
| Location                 | Dry                                            |
| Illumination Direction   | Omni-directional                               |
| CEC Title 24 JA8         | Yes, JA8-2022                                  |
| Canopy Dimensions        | L13-7/8" x W4-3/4" x H1-1/2"                   |
| Material                 | Steel                                          |
| Paint Finish             |                                                |
| raint rinsii             | BG01; BK01;                                    |