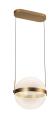

## **PISCES** PD75912-3CCT PENDANTS

3CCT

Guide

3CCT Brushed Gold/Light Black/Light Guide

### DESCRIPTION

Elevate your space with Pisces, a uniquely designed round pendant that pushes the boundaries of modern lighting. Crafted from cutting-edge light guide technology acrylic shades, Pisces forms a captivating sphere of light and shadow. Choose between brushed gold or matte black accents to match your style. With integrated LED technology, Pisces not only makes a statement but also delivers eco-friendly, energy-efficient illumination, making it the perfect centerpiece for any interior.

- Light Guide technology shades create unique modern illumination •
- Brushed Gold or Matte Black finish •
- Integrated LED, no need for bulbs •
- Wire adjustable up to 120" in length •
- Perfect for kitchen islands, dining rooms, and more