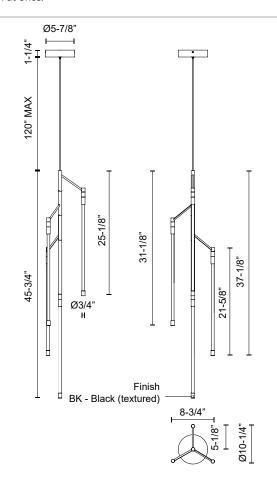

### SPECIFICATION DETAILS

| Fixture Dimensions       | D10-1/4" x H45-3/4"                                        |
|--------------------------|------------------------------------------------------------|
| Light Source             | LED with DC Driver                                         |
| Wattage                  | 26W                                                        |
| Total Lumens             | 3150lm                                                     |
| Delivered Lumens         | 2820lm                                                     |
| Voltage                  | 120V                                                       |
| Color Temperature        | 2700K                                                      |
| CRI (Ra)                 | 90CRI                                                      |
| Optional Color Temps     | 2700K - 5000K Available, Minimum Order Quantities<br>Apply |
| LED Rated Life           | 50,000 hours                                               |
| Dimming                  | 100% - 10%, TRIAC or ELV Dimmer (Not Included)             |
| Glass Details            | Clear Glass                                                |
| Adjustable               | Yes                                                        |
| Wire Length              | 120" Max                                                   |
| Wire Type                | Black Coaxial Wire                                         |
| Minimum Hang Height      | 48"                                                        |
| Sloped Ceiling Adaptable | Yes                                                        |
| Location                 | Dry                                                        |
| CEC Title 24 JA8         | Yes, JA8-2022                                              |
| Canopy Dimensions        | D5-7/8" x H1-1/4"                                          |
| Paint Finish             | BK02                                                       |
| Finish Option(s)         | Black                                                      |