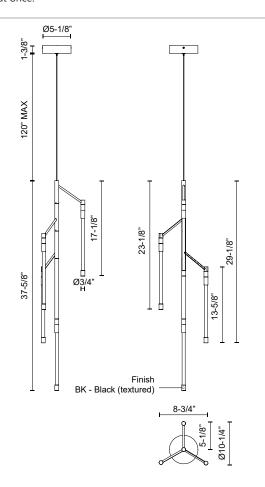

### **SPECIFICATION DETAILS**

| Fixture Dimensions       | D10-1/4" x H37-5/8"                                        |
|--------------------------|------------------------------------------------------------|
| Light Source             | LED with DC Driver                                         |
| Wattage                  | 17W                                                        |
| Total Lumens             | 2100lm                                                     |
| Delivered Lumens         | 1880lm                                                     |
| Voltage                  | 120V                                                       |
| Color Temperature        | 2700K                                                      |
| CRI (Ra)                 | 90CRI                                                      |
| Optional Color Temps     | 2700K - 5000K Available, Minimum Order Quantities<br>Apply |
| LED Rated Life           | 50,000 hours                                               |
| Dimming                  | 100% - 10%, TRIAC or ELV Dimmer (Not Included)             |
| Glass Details            | Clear Glass                                                |
| Adjustable               | Yes                                                        |
| Wire Length              | 120" Max                                                   |
| Wire Type                | Black Coaxial Wire                                         |
| Minimum Hang Height      | 40"                                                        |
| Sloped Ceiling Adaptable | Yes                                                        |
| Location                 | Dry                                                        |
| CEC Title 24 JA8         | Yes, JA8-2022                                              |
| <b>Canopy Dimensions</b> | D5-1/8" x H1-3/8"                                          |
| Paint Finish             | BK02                                                       |
| Finish Option(s)         | Black                                                      |