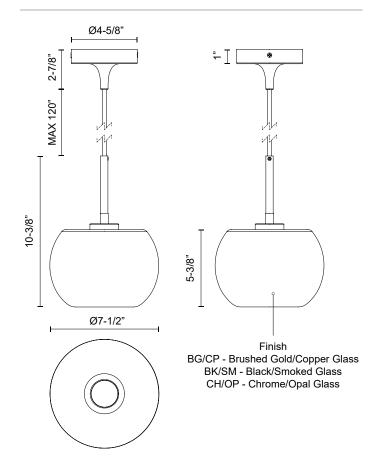

### **SPECIFICATION DETAILS**

| Fixture Dimensions       | D7-1/2" x H10-3/8"                                                           |
|--------------------------|------------------------------------------------------------------------------|
| Lamp Type                | Incandescent, A15, Medium Base                                               |
| Wattage                  | 1 x 60W                                                                      |
| Voltage                  | 120V                                                                         |
| Glass Details            | Transition Copper Glass, Transition Smoked Glass or<br>Transition Opal Glass |
| Adjustable               | Yes                                                                          |
| Wire Length              | 120" Max                                                                     |
| Wire Type                | Black                                                                        |
| Minimum Hang Height      | 16"                                                                          |
| Location                 | Dry                                                                          |
| Bulbs Included           | No                                                                           |
| Illumination Direction   | Down                                                                         |
| <b>Canopy Dimensions</b> | D4-5/8" x H2-7/8"                                                            |
| Sloped Ceiling Adaptable | Yes                                                                          |
| Paint Finish             | BG01; BK01; CH01;                                                            |