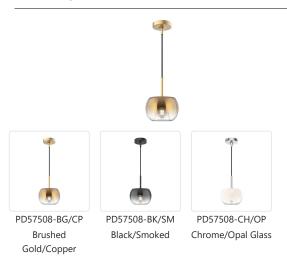

### **PENDANTS**

### **DESCRIPTION**

**PROJECT** 

The stunning blown glass shades of the Samar Collection make wonderfully versatile statement pieces or subtle lighting options. The three ombre finishes are gorgeous specimens available in various hanging options that help create a dynamic space through lighting and tone. Each glass finish has three fixture finishes that help create an exciting piece for a unique space in your home.