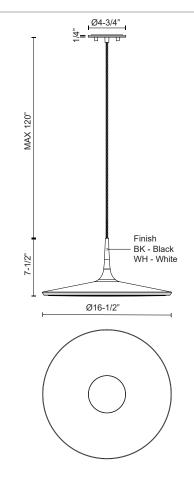

#### SPECIFICATION DETAILS

| Fixture Dimensions       | D16-1/2" x H7-1/2"                                         |
|--------------------------|------------------------------------------------------------|
| Light Source             | LED with DC Driver                                         |
| Wattage                  | 33W                                                        |
| Total Lumens             | 3310lm                                                     |
| Delivered Lumens         | WH-2422Im                                                  |
| Voltage                  | 120V                                                       |
| Color Temperature        | 3000К                                                      |
| CRI (Ra)                 | 90CRI                                                      |
| Optional Color Temps     | 2700K - 5000K Available, Minimum Order Quantities<br>Apply |
| LED Rated Life           | 50,000 hours                                               |
| Dimming                  | 100% - 10%, TRIAC or ELV Dimmer (Not Included)             |
| Diffuser Details         | White Acrylic Diffuser                                     |
| Adjustable               | Yes                                                        |
| Wire Length              | 120" Max                                                   |
| Wire Type                | Black Braided Cord                                         |
| Minimum Hang Height      | 12"                                                        |
| Sloped Ceiling Adaptable | Yes                                                        |
| Location                 | Dry                                                        |
| CEC Title 24 JA8         | Yes, JA8-2022                                              |
| Canopy Dimensions        | D4-3/4" x H1/4"                                            |
| Paint Finish             | BK01; WH01;                                                |
|                          |                                                            |