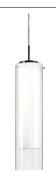

## **DESCRIPTION**

Single LED pendant fixture with cylindrical glass shade plus concentric cylindrical diffuse white inner shade. Minimal clear glass styling plus brush-Nickel finish makes Verona suitable for a host of interior applications. The inner shade removes all glare from the LED source and makes Verona ideal for lighting small dining tables – or use in multiples over larger countertops. Verona uses Kuzco SSL braided cable. Available in two sizes, please view series for more details.