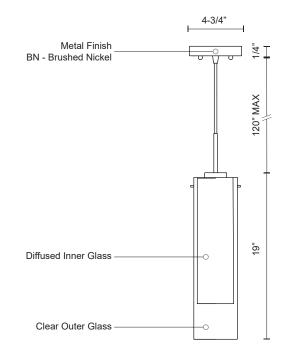

## **SPECIFICATION DETAILS**

\* For custom options, consult factory for details.

| Fixture Dimensions   | D5-1/8" x H19"                                             |
|----------------------|------------------------------------------------------------|
| Light Source         | AC LED Module                                              |
| Wattage              | 16W                                                        |
| Total Lumens         | 1200lm                                                     |
| Delivered Lumens     | BN-850lm                                                   |
| Voltage              | 120V                                                       |
| Color Temperature    | 3000K                                                      |
| CRI (Ra)             | 90CRI                                                      |
| Optional Color Temps | 2700K - 5000K Available, Minimum Order Quantities<br>Apply |
| LED Rated Life       | 50,000 hours                                               |
| Dimming              | 100% - 10%, ELV Dimmer (Not Included)                      |
| Shade Details        | Clear Glass Shade                                          |
| Glass Details        | Opal Glass                                                 |
| Adjustable           | Yes                                                        |
| Wire Length          | 120" Max                                                   |
| Wire Type            | Clear SVT Cord                                             |
| Location             | Dry                                                        |
| Warranty             | 5 Years                                                    |
| Canopy Dimensions    | D4-3/4" x H1/4"                                            |
| Finish Option(s)     | Brushed Nickel                                             |