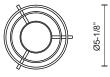

## **SPECIFICATION DETAILS**

| <b>Fixture Dimensions</b> | D5-1/8" x H7-1/8"                                          |
|---------------------------|------------------------------------------------------------|
| Light Source              | AC LED Module                                              |
| Wattage                   | 11W                                                        |
| Total Lumens              | 800lm                                                      |
| Delivered Lumens          | BN-523lm                                                   |
| Voltage                   | 120V                                                       |
| Color Temperature         | 3000K                                                      |
| CRI (Ra)                  | 90CRI                                                      |
| Optional Color Temps      | 2700K - 5000K Available, Minimum Order Quantities<br>Apply |
| LED Rated Life            | 50,000 hours                                               |
| Dimming                   | 100% - 10%, ELV Dimmer (Not Included)                      |
| Shade Details             | Clear Glass Shade                                          |
| Glass Details             | Opal Glass                                                 |
| Adjustable                | Yes                                                        |
| Wire Length               | 120" Max                                                   |
| Wire Type                 | Clear SVT Cord                                             |
| Minimum Hang Height       | 14"                                                        |
| Sloped Ceiling Adaptable  | Yes                                                        |
| Location                  | Dry                                                        |
| CEC Title 24 JA8          | Yes, JA8-2022                                              |
| Canopy Dimensions         | D4-3/4" x H1/4"                                            |
| Paint Finish              | BN01                                                       |
| Finish Option(s)          | Brushed Nickel                                             |