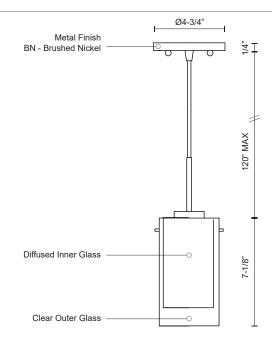

## **SPECIFICATION DETAILS**

| <b>Fixture Dimensions</b> | D5-1/8" x H7-1/8"                                          |
|---------------------------|------------------------------------------------------------|
| Light Source              | AC LED Module                                              |
| Wattage                   | 11W                                                        |
| Total Lumens              | 800lm                                                      |
| Delivered Lumens          | BN-523lm                                                   |
| Voltage                   | 120V                                                       |
| Color Temperature         | 3000K                                                      |
| CRI (Ra)                  | 90CRI                                                      |
| Optional Color Temps      | 2700K - 5000K Available, Minimum Order Quantities<br>Apply |
| LED Rated Life            | 50,000 hours                                               |
| Dimming                   | 100% - 10%, ELV Dimmer (Not Included)                      |
| Shade Details             | Clear Glass Shade                                          |
| Glass Details             | Opal Glass                                                 |
| Adjustable                | Yes                                                        |
| Wire Length               | 120" Max                                                   |
| Wire Type                 | Clear SVT Cord                                             |
| Minimum Hang Height       | 14"                                                        |
| Sloped Ceiling Adaptable  | Yes                                                        |
| Location                  | Dry                                                        |
| CEC Title 24 JA8          | Yes, JA8-2022                                              |
| Canopy Dimensions         | D4-3/4" x H1/4"                                            |
| Paint Finish              | BN01                                                       |
| Finish Option(s)          | Brushed Nickel                                             |

## **DESCRIPTION**

**PROJECT** 

Single LED pendant fixture with cylindrical glass shade plus concentric cylindrical diffuse white inner shade. Minimal clear glass styling plus brush-Nickel finish makes Verona suitable for a host of interior applications. The inner shade removes all glare from the LED source and makes Verona ideal for lighting small dining tables – or use in multiples over larger countertops. Verona uses Kuzco SSL braided cable. Available in two sizes, please view series for more details.