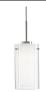

## **DESCRIPTION**

**PROJECT** 

Single LED pendant fixture with cylindrical glass shade plus concentric cylindrical diffuse white inner shade. Minimal clear glass styling plus brush-Nickel finish makes Verona suitable for a host of interior applications. The inner shade removes all glare from the LED source and makes Verona ideal for lighting small dining tables – or use in multiples over larger countertops. Verona uses Kuzco SSL braided cable. Available in two sizes, please view series for more details.