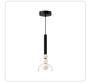

## **PENDANTS**

PD30502-BK/CL Black/Clear

PD30502-BG/CL Brushed Gold/Clear

## DESCRIPTION

**PROJECT** 

The Rise Collection is a captivating display of modern design. These slender mini pendants boast delicate opal spheres and deliver an abundance of light with just the right amount of warmth. Available in black or brushed gold options, with a variety of clear glass shades to choose from.