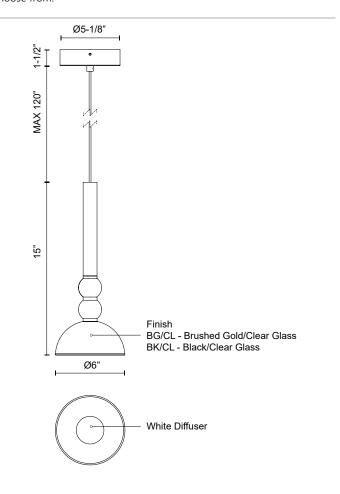

## **SPECIFICATION DETAILS**

| <b>Fixture Dimensions</b> | D6" x H15"                                                 |
|---------------------------|------------------------------------------------------------|
| Light Source              | LED with DC Driver                                         |
| Wattage                   | 13W                                                        |
| Total Lumens              | 1080lm                                                     |
| Delivered Lumens          | 480lm*                                                     |
| Voltage                   | 120V                                                       |
| Color Temperature         | 3000K                                                      |
| CRI (Ra)                  | 90CRI                                                      |
| Optional Color Temps      | 2700K - 5000K Available, Minimum Order Quantities<br>Apply |
| LED Rated Life            | 50,000 hours                                               |
| Dimming                   | 100% - 10%, TRIAC or ELV Dimmer (Not Included)             |
| Diffuser Details          | White Diffuser                                             |
| Glass Details             | Clear Glass                                                |
| Adjustable                | Yes                                                        |
| Wire Length               | 120" Max                                                   |
| Wire Type                 | Black                                                      |
| Minimum Hang Height       | 18"                                                        |
| Sloped Ceiling Adaptable  | Yes                                                        |
| Location                  | Dry                                                        |
| Illumination Direction    | Up/Down                                                    |
| CEC Title 24 JA8          | Yes, JA8-2022                                              |
| <b>Canopy Dimensions</b>  | D5-1/8" x H1-1/2"                                          |
| Paint Finish              | BG01; BK01;                                                |