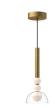

## **PENDANTS**

PD30502-BK/CL Black/Clear

PD30502-BG/CL Brushed Gold/Clear

## DESCRIPTION

**PROJECT** 

The Rise Collection is a captivating display of modern design. These slender mini pendants boast delicate opal spheres and deliver an abundance of light with just the right amount of warmth. Available in black or brushed gold options, with a variety of clear glass shades to choose from.