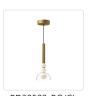

## **PENDANTS**

PD30502-BK/CL Black/Clear

PD30502-BG/CL Brushed Gold/Clear

## DESCRIPTION

**PROJECT** 

The Rise Collection is a captivating display of modern design. These slender mini pendants boast delicate opal spheres and deliver an abundance of light with just the right amount of warmth. Available in black or brushed gold options, with a variety of clear glass shades to choose from.