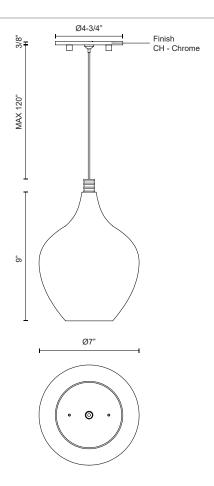

#### **SPECIFICATION DETAILS**

| Fixture Dimensions       | D7" x H9"                                                  |
|--------------------------|------------------------------------------------------------|
| Light Source             | AC LED Module                                              |
| Wattage                  | 3W                                                         |
| Total Lumens             | 240lm                                                      |
| <b>Delivered Lumens</b>  | CH-171lm                                                   |
| Voltage                  | 120V                                                       |
| Color Temperature        | 3000K                                                      |
| CRI (Ra)                 | 90CRI                                                      |
| Optional Color Temps     | 2700K - 5000K Available, Minimum Order Quantities<br>Apply |
| LED Rated Life           | 50,000 hours                                               |
| Dimming                  | 100% - 10%, ELV Dimmer (Not Included)                      |
| Shade Details            | Clear Glass Shade                                          |
| Glass Details            | Opal Glass                                                 |
| Adjustable               | Yes                                                        |
| Wire Length              | 120" Max                                                   |
| Wire Type                | Clear SSL Wire                                             |
| Minimum Hang Height      | 12"                                                        |
| Sloped Ceiling Adaptable | Yes                                                        |
| Location                 | Dry                                                        |
| Canopy Dimensions        | D4-3/4" x H3/8"                                            |
| Paint Finish             | CH01                                                       |
| Finish Option(s)         | Chrome                                                     |

<sup>\*</sup> For custom options, consult factory for details.

Simplistic elegant single LED pendant with a round drop clear outer glass and frosted inner glass set together as one piece. New patent pending socket design and Kuzco SSL wire allow this fixture to be 120V AC LED. Metal details in chrome finish. Available in three different glass styled single pendants and a variety of multi-pendant options, see series for full details.