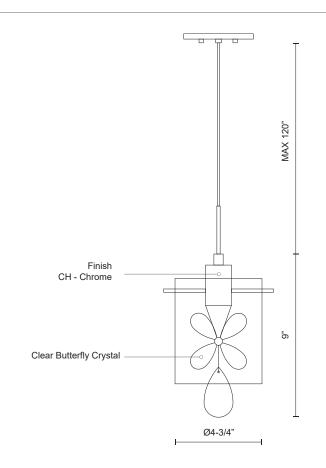

## SPECIFICATION DETAILS

\* For custom options, consult factory for details.

| Fixture Dimensions   | D4-3/4" x H9"                                              |
|----------------------|------------------------------------------------------------|
| Light Source         | AC LED Module                                              |
| Wattage              | 5W                                                         |
| Total Lumens         | 400lm                                                      |
| Delivered Lumens     | CH-260Im*                                                  |
| Voltage              | 120V                                                       |
| Color Temperature    | 3000К                                                      |
| CRI (Ra)             | 90CRI                                                      |
| Optional Color Temps | 2700K - 5000K Available, Minimum Order Quantities<br>Apply |
| LED Rated Life       | 50,000 hours                                               |
| Dimming              | 100% - 10%, ELV Dimmer (Not Included)                      |
| Crystal Details      | Clear Butterfly Crystal                                    |
| Shade Details        | Clear Glass Rounded Corner                                 |
| Adjustable           | Yes                                                        |
| Wire Length          | 120" Max                                                   |
| Wire Type            | Clear SSL Wire                                             |
| Location             | Dry                                                        |
| Warranty             | 5 Years                                                    |
| Canopy Dimensions    | D4-3/4" x H3/8"                                            |
| Finish Option(s)     | Chrome                                                     |

## DESCRIPTION

Dazzling single LED pendant with rounded square clear glass. Directly under the LED module hangs an exquisite butterfly shaped crystal assembly with a tear dropped center crystal. When lit the light sparkles brilliantly throughout the crystals and surrounding area of the fixture. Fine polished chrome metal details with a maximum adjustable wire length of 120". Provided with our powerful 120V AC LED technology. Available in a variety of multi-pendant arrangements see series options for more details.