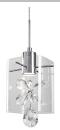

## NAVI PD2705-CH PENDANTS

## DESCRIPTION

Dazzling single LED pendant with rounded square clear glass. Directly under the LED module hangs an exquisite butterfly shaped crystal assembly with a tear dropped center crystal. When lit the light sparkles brilliantly throughout the crystals and surrounding area of the fixture. Fine polished chrome metal details with a maximum adjustable wire length of 120". Provided with our powerful 120V AC LED technology. Available in a variety of multi-pendant arrangements see series options for more details.