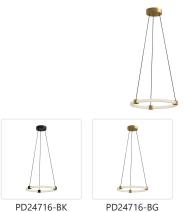

Black

PD24716-BG Brushed Gold

\* For custom options, consult factory for details.

\* For warranty information, please visit www.kuzcolighting.com/warranty

DESCRIPTION

The Bruni Collection answers many requests for classic, modern shapes combined with ample lighting. These completely adjustable rings allow for completely customized styling that's all your own. Available in two sophisticated finishes, the acrylic ribbed texture of each circular lamp provides sufficient lighting for even the darkest rooms in your home