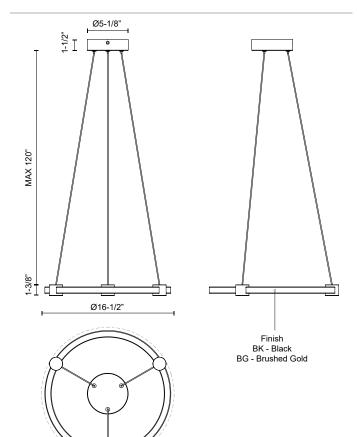

## SPECIFICATION DETAILS

| Fixture Dimensions       | D16-1/2" x H1-3/8"                                         |
|--------------------------|------------------------------------------------------------|
| Light Source             | LED with DC Driver                                         |
| Wattage                  | 22W                                                        |
| Total Lumens             | 1785lm                                                     |
| Delivered Lumens         | BG-1315lm; BK-1375lm;                                      |
| Voltage                  | 120V                                                       |
| Color Temperature        | 3000K                                                      |
| CRI (Ra)                 | 90CRI                                                      |
| Optional Color Temps     | 2700K - 5000K Available, Minimum Order Quantities<br>Apply |
| LED Rated Life           | 50,000 hours                                               |
| Dimming                  | 100% - 10%, TRIAC or ELV Dimmer (Not Included)             |
| Diffuser Details         | Clear Acrylic Exterior/White Silicone Interior             |
| Adjustable               | Yes                                                        |
| Wire Length              | 120" Max                                                   |
| Wire Type                | Black                                                      |
| Minimum Hang Height      | 9"                                                         |
| Sloped Ceiling Adaptable | Yes                                                        |
| Location                 | Dry                                                        |
| Illumination Direction   | Up/Down                                                    |
| Canopy Dimensions        | D5-1/8" x H1-1/2"                                          |
| Paint Finish             | BG01; BK02;                                                |
|                          |                                                            |