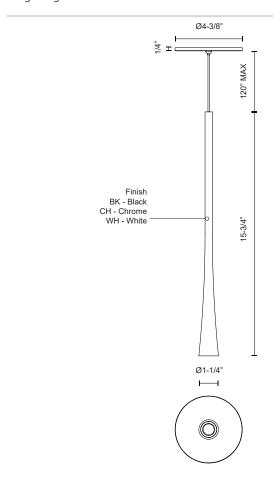

## **SPECIFICATION DETAILS**

| Fixture Dimensions       | D1-1/4" x H15-3/4"                                         |
|--------------------------|------------------------------------------------------------|
| Light Source             | LED with DC Driver                                         |
| Wattage                  | 7W                                                         |
| Total Lumens             | 510lm                                                      |
| Delivered Lumens         | BK-417lm; CH-434lm; WH-440lm;                              |
| Voltage                  | 120V                                                       |
| Color Temperature        | 3000K                                                      |
| CRI (Ra)                 | 90CRI                                                      |
| Optional Color Temps     | 2700K - 5000K Available, Minimum Order Quantities<br>Apply |
| LED Rated Life           | 50,000 hours                                               |
| Dimming                  | 100% - 10%, TRIAC or ELV Dimmer (Not Included)             |
| Diffuser Details         | Acrylic Lens                                               |
| Adjustable               | Yes                                                        |
| Wire Length              | 120" Max                                                   |
| Wire Type                | BK, CH - Black Coaxial Wire; WH - White Coaxial Wire;      |
| Minimum Hang Height      | 20"                                                        |
| Sloped Ceiling Adaptable | Yes                                                        |
| Location                 | Dry                                                        |
| CEC Title 24 JA8         | Yes, JA8-2022                                              |
| Canopy Dimensions        | D4-3/8" x H1/4"                                            |
| Paint Finish             | BK02; CH01; WH02;                                          |