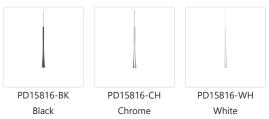

## **SPECIFICATION DETAILS**

| Fixture Dimensions       | D1-1/4" x H15-3/4"                                         |
|--------------------------|------------------------------------------------------------|
| Light Source             | LED with DC Driver                                         |
| Wattage                  | 7W                                                         |
| Total Lumens             | 510lm                                                      |
| Delivered Lumens         | BK-417lm; CH-434lm; WH-440lm;                              |
| Voltage                  | 120V                                                       |
| Color Temperature        | 3000K                                                      |
| CRI (Ra)                 | 90CRI                                                      |
| Optional Color Temps     | 2700K - 5000K Available, Minimum Order Quantities<br>Apply |
| LED Rated Life           | 50,000 hours                                               |
| Dimming                  | 100% - 10%, TRIAC or ELV Dimmer (Not Included)             |
| Diffuser Details         | Acrylic Lens                                               |
| Adjustable               | Yes                                                        |
| Wire Length              | 120" Max                                                   |
| Wire Type                | BK, CH - Black Coaxial Wire; WH - White Coaxial Wire;      |
| Minimum Hang Height      | 20"                                                        |
| Sloped Ceiling Adaptable | Yes                                                        |
| Location                 | Dry                                                        |
| CEC Title 24 JA8         | Yes, JA8-2022                                              |
| Canopy Dimensions        | D4-3/8" x H1/4"                                            |
| Paint Finish             | BK02; CH01; WH02;                                          |